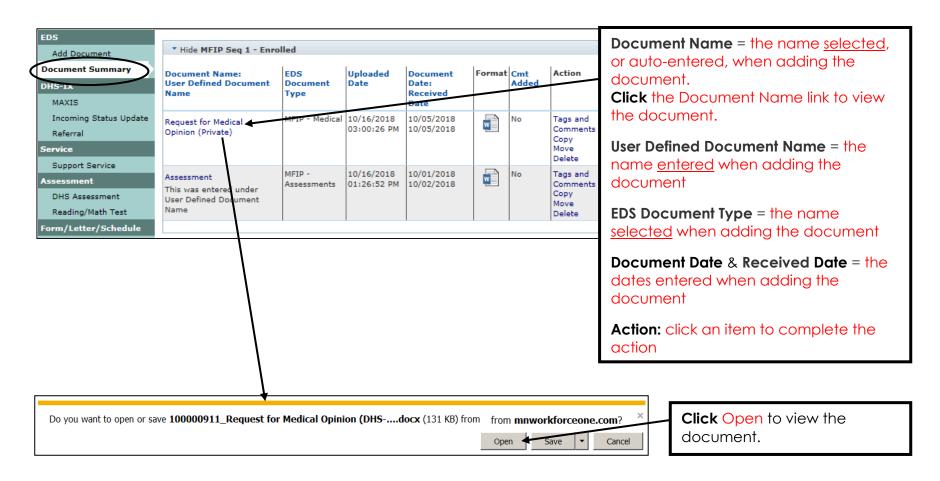

## **Document Summary & View**

The **Document Summary** panel lists the documents that have been uploaded to each program sequence.

Click the **Document Summary** link from the left navigation menu and the panel shown below will appear allowing you to view the documents.