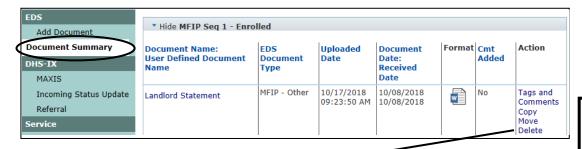

### **Delete Document**

Users with the appropriate privileges may delete documents from EDS.

Click the **Document Summary** link from the left navigation menu and the panel shown below will appear.

Action: Select Delete next to the correct document to access the Document Delete panel

Deletion Reason: Select appropriate item

Deletion Reasons are:

Duplicate Document Scanning Error Wrong Person Other

Additional info must be entered in the textbox if Other is selected as the Deletion Reason.

Click Yes to complete the deletion of the selected document