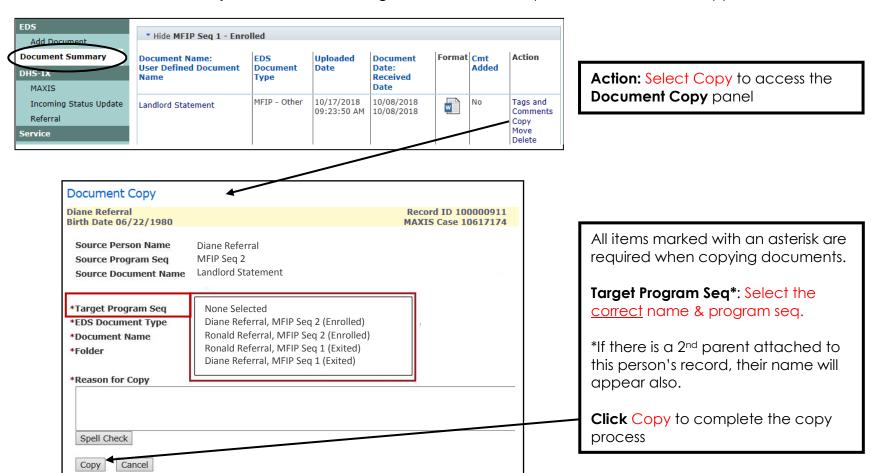

### **Copy Document**

Users with the appropriate privileges may Copy documents:

- From one program sequence to another program sequence <u>within the same</u> person record, AND
- From one person's record to another person's record if they have matching MAXIS Case Numbers, for example, a 2<sup>nd</sup> parent on the same case.

Click the **Document Summary** link from the left navigation menu and the panel shown below will appear.