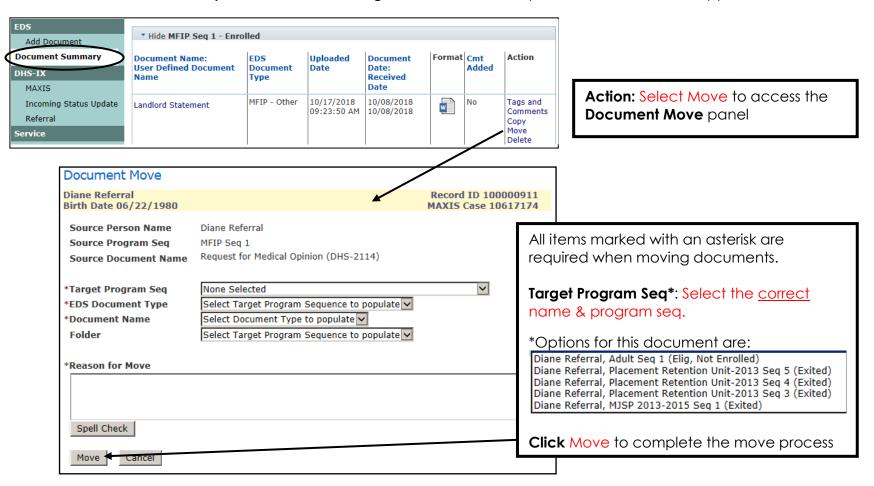

#### **Move Document**

Users with the appropriate privileges may **Move** documents from one program sequence to another program sequence within the same person record.

For example, a document may move from MFIP Seq 1 to Adult Seq 1.

Most Users can only move documents within seven days of when added to WF1's EDS system.

NOTE: Users are not allowed to move documents that are attached to payments or authorizations.

Click the **Document Summary** link from the left navigation menu and the panel shown below will appear.

This **Move** differs from the **Move** on page 6, as this <u>only</u> allows a document to move <u>within the same program</u>.

NOTE: Users are not allowed to move documents that are attached to payments or authorizations.