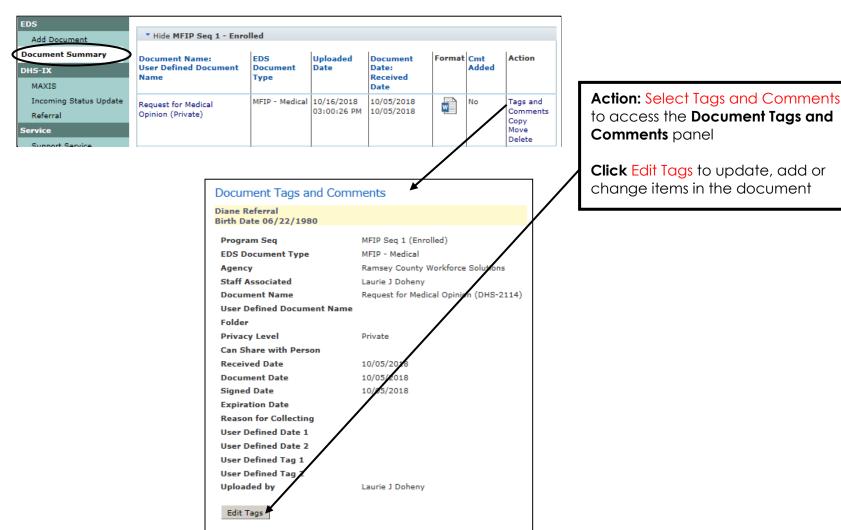

### **Edit Document - Tags and Comments**

Users with the appropriate privileges are able to **Edit** document tags and/or add comments to documents.

Click the **Document Summary** link from the left navigation menu and the panel shown below will appear.