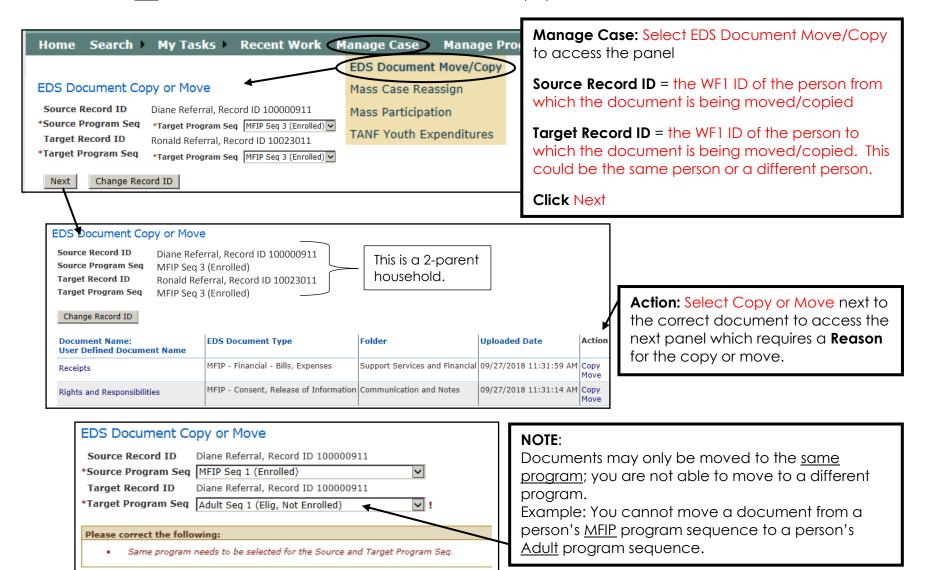

### Manage Case: Move/Copy Document

Users with the appropriate privileges may access the **EDS Document Move/Copy** page by navigating to **Manage Case** in the top navigation menu and selecting "EDS Document Move/Copy".

This **Move** differs from the **Move** on page 6, as this <u>only</u> allows a document to move <u>within the same program</u>.

NOTE: Users are not allowed to move documents that are attached to payments or authorizations.