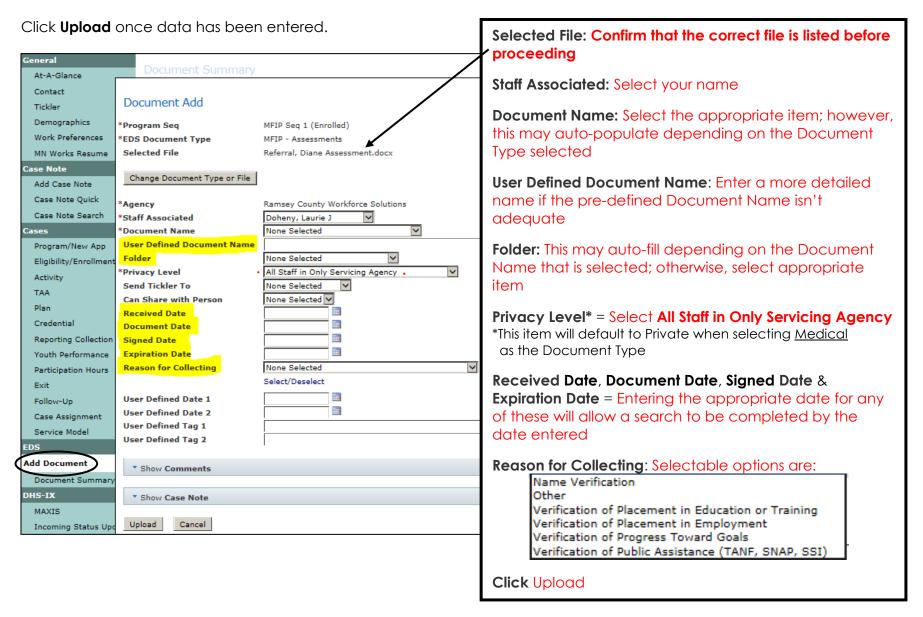

#### **Add Document** continued:

All items marked with an asterisk are required when adding documents. The items highlighted below are optional, but should be used when applicable.