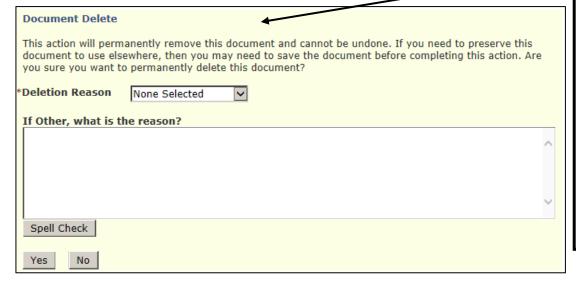

### **Delete Document**

Users with the appropriate privileges may delete documents from EDS.

Click the **Document Summary** link from the left navigation menu and the panel shown below will appear.

Action: Select Delete next to the correct document to access the Document Delete panel

Deletion Reason: Select appropriate item

Deletion Reasons are:

Duplicate Document Scanning Error Wrong Person Other

Additional info must be entered in the textbox if Other is selected as the Deletion Reason.

Click Yes to complete the deletion of the selected document