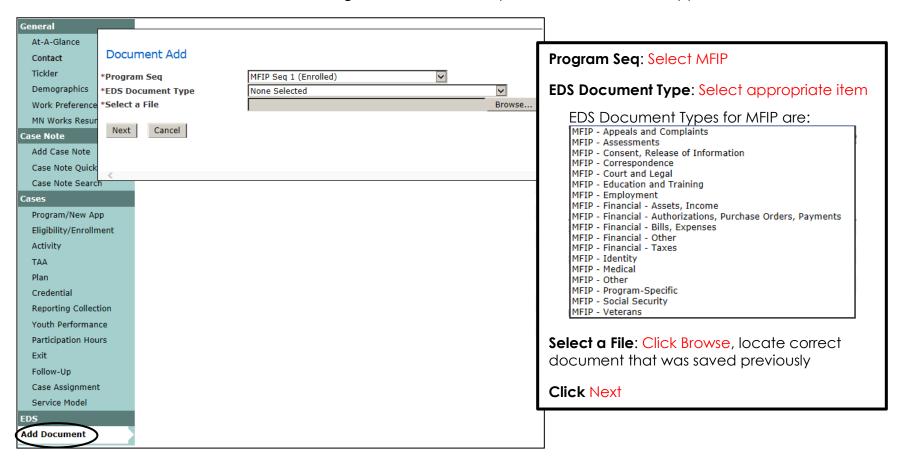

#### **Add Document**

Documents must be saved to your computer prior to uploading to WF1's EDS.

It is recommended to save the document with the participant's name and brief description for ease in locating correct document. Document Name example: Referral, Diane Assessment

Refer to page 9 for the list of Document Types and the associated Document Names.

Click the Add Document link from the left navigation menu and the panel shown below will appear.

#### **Add Document** continued:

All items marked with an asterisk are required when adding documents. The items highlighted below are optional, but should be used when applicable.