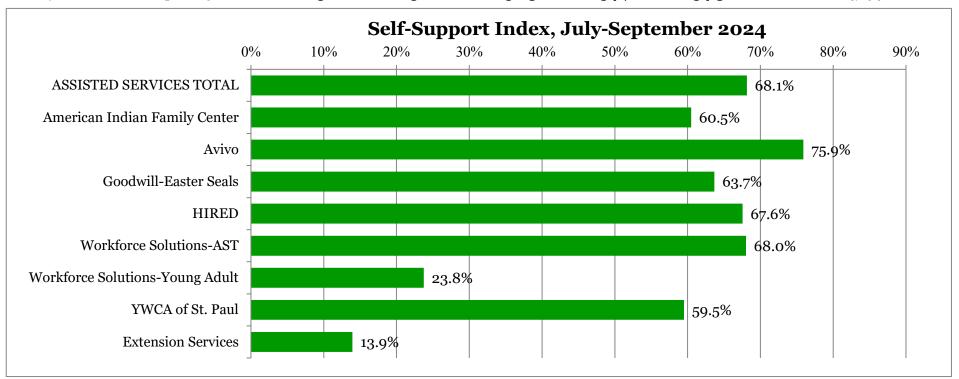

## Measure 2: Percent of Participants in Self-Support Index, Jul-24 to Sep-24

On MFIP or DWP July - September 2021

Note: DHS links the 3-year index to performance-based funding.

| Agency Last Assigned by First Day of Quarter | Jul-23 to<br>Sep-23 | Oct-23 to<br>Dec-23 | Jan-24 to<br>Mar-24 | Apr-24 to<br>Jun-24 | Jul-24 to<br>Sep-24 | Participants Measured in<br>Index Jul-24 to Sep-24 |
|----------------------------------------------|---------------------|---------------------|---------------------|---------------------|---------------------|----------------------------------------------------|
| ASSISTED SERVICES TOTAL                      | 73.9%               | 73.6%               | 74.8%               | 72.7%               | 68.1%               | 3,158                                              |
| American Indian Family Center                | 61.8%               | 63.7%               | 63.4%               | 58.8%               | 60.5%               | 124                                                |
| Avivo                                        | 79.5%               | 79.2%               | 79.2%               | 79.4%               | 75.9%               | 419                                                |
| Goodwill-Easter Seals                        | 70.2%               | 71.2%               | 71.6%               | 69.0%               | 63.7%               | 391                                                |
| HIRED                                        | 72.0%               | 74.9%               | 75.8%               | 72.9%               | 67.6%               | 376                                                |
| <b>Hmong American Partnership</b>            | 88.7%               | 88.5%               | 88.9%               | 88.5%               | 88.5%               | 442                                                |
| Workforce Solutions-AST                      | 79.1%               | 77.3%               | 78.0%               | 75.0%               | 68.0%               | 1,004                                              |
| Workforce Solutions-Young Adult              | 18.5%               | 19.6%               | 21.2%               | 25.5%               | 23.8%               | 160                                                |
| YWCA of St. Paul                             | 63.3%               | 61.1%               | 66.5%               | 63.4%               | 59.5%               | 242                                                |
| Ramsey County Public Health                  |                     |                     |                     |                     |                     | 7                                                  |
| Extension Services                           | 14.5%               | 14.6%               | 14.2%               | 15.5%               | 13.9%               | 1,090                                              |
| County Total (includes past agencies)        | <b>56.6</b> %       | 56.0%               | 56.3%               | <b>54.</b> 7%       | <b>54.3</b> %       | 4,254                                              |