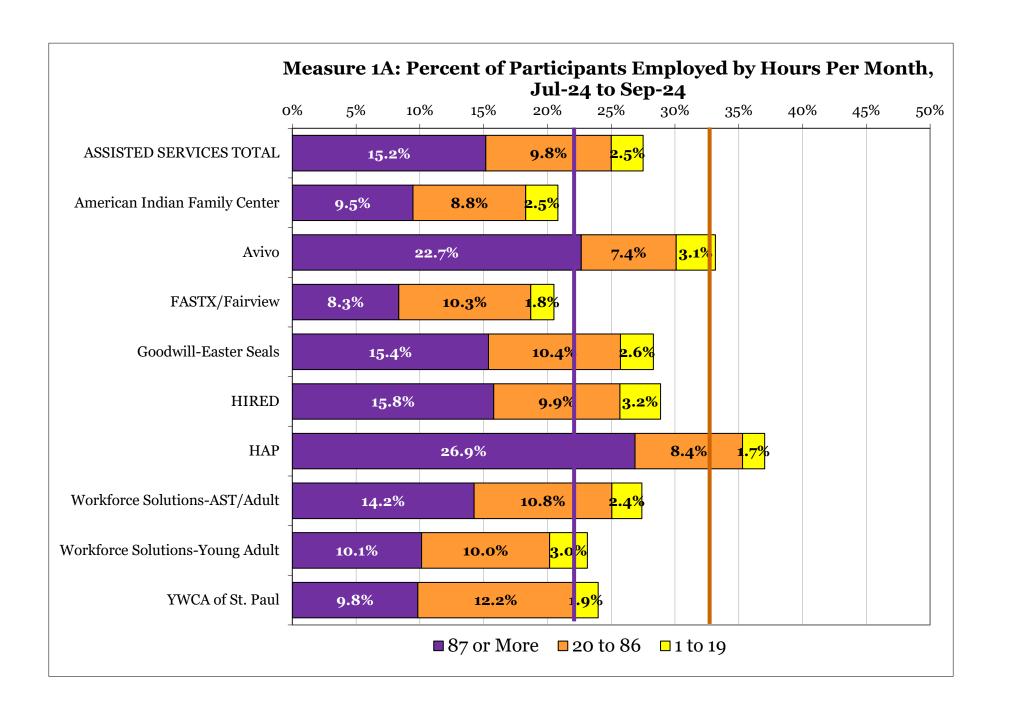

|                                         |               | 20 Hours      | or More p     | er Month      |               | Difference |                       |
|-----------------------------------------|---------------|---------------|---------------|---------------|---------------|------------|-----------------------|
| Agency Last Assigned By First of        | Jul-23 to     | _             | -             | Apr-24 to     | Jul-24 to     | from 33%   | Monthly Average on    |
| Each Month                              | Sep-23        | Dec-23        | Mar-24        | Jun-24        | Sep-24        | Target     | MFIP Jul-24 to Sep-24 |
| ASSISTED SERVICES TOTAL                 | <b>27.2</b> % | <b>28.6</b> % | <b>26.6</b> % | <b>26.4</b> % | <b>25.0</b> % | -8.0       | 2,018                 |
| American Indian Family Center           | 18.6%         | 21.9%         | 16.4%         | 18.2%         | 18.3%         | -14.7      | 106                   |
| Avivo                                   | 31.0%         | 33.4%         | 36.5%         | 34.3%         | 30.1%         | -2.9       | 206                   |
| FASTX/Fairview                          | 22.2%         | 19.5%         | 17.2%         | 18.7%         | 18.7%         | -14.3      | 184                   |
| Goodwill-Easter Seals                   | 27.5%         | 29.6%         | 27.5%         | 28.0%         | 25.7%         | -7.3       | 219                   |
| HIRED                                   | 32.7%         | 37.5%         | 31.5%         | 27.5%         | 25.7%         | -7.3       | 209                   |
| HAP                                     | 37.8%         | 38.1%         | 35.4%         | 35.4%         | 35.3%         | 2.3        | 249                   |
| Workforce Solutions-AST/Adult           | 27.4%         | 28.4%         | 26.9%         | 27.7%         | 25.0%         | -8.0       | 367                   |
| Workforce Solutions-Young Adult         | 22.4%         | 23.3%         | 21.8%         | 20.9%         | 20.2%         | -12.8      | 339                   |
| YWCA of St. Paul                        | 23.5%         | 23.0%         | 20.8%         | 22.1%         | 22.1%         | -10.9      | 139                   |
| Ramsey County Public Health             | 3.8%          | 10.0%         | 11.1%         | 13.0%         | 4.5%          |            | 15                    |
| Extension Services (any agency)         | 21.9%         | 22.1%         | 18.9%         | 18.1%         | 17.0%         |            | 544                   |
| County Total                            | 25.9%         | 27.0%         | 24.6%         | 24.2%         | 23.1%         |            | 2,753                 |
|                                         |               | 87 Hours      | or More p     | er Month      |               | Difference |                       |
| <b>Agency Last Assigned By First of</b> | Jul-23 to     | Oct-23 to     | Jan-24 to     | Apr-24 to     | Jul-24 to     | from 22%   |                       |
| Each Month                              | Sep-23        | Dec-23        | Mar-24        | Jun-24        | Sep-24        | Target     |                       |
| ASSISTED SERVICES TOTAL                 | 16.6%         | 17.6%         | 15.8%         | 15.4%         | 15.2%         | -6.8       |                       |
| American Indian Family Contan           | <b>= -0</b> / | 0.00/         | <b>-</b> 00/  | ( 00/         | o <b>=</b> 0/ | 40 =       |                       |

|                                         |               | Difference |               |           |           |          |
|-----------------------------------------|---------------|------------|---------------|-----------|-----------|----------|
| <b>Agency Last Assigned By First of</b> | Jul-23 to     | Oct-23 to  | Jan-24 to     | Apr-24 to | Jul-24 to | from 22% |
| Each Month                              | <b>Sep-23</b> | Dec-23     | <b>Mar-24</b> | Jun-24    | Sep-24    | Target   |
| ASSISTED SERVICES TOTAL                 | 16.6%         | 17.6%      | 15.8%         | 15.4%     | 15.2%     | -6.8     |
| American Indian Family Center           | 7.5%          | 8.8%       | 7.2%          | 6.3%      | 9.5%      | -12.5    |
| Avivo                                   | 20.4%         | 23.4%      | 25.6%         | 24.4%     | 22.7%     | 0.7      |
| FASTX/Fairview                          | 10.5%         | 8.1%       | 6.8%          | 8.9%      | 8.3%      | -13.7    |
| Goodwill-Easter Seals                   | 16.6%         | 16.4%      | 15.5%         | 17.0%     | 15.4%     | -6.6     |
| HIRED                                   | 21.4%         | 26.5%      | 19.8%         | 17.5%     | 15.8%     | -6.2     |
| HAP                                     | 31.4%         | 29.0%      | 28.3%         | 25.8%     | 26.9%     | 4.9      |
| Workforce Solutions-AST/Adult           | 15.3%         | 16.7%      | 14.6%         | 14.9%     | 14.2%     | -7.8     |
| Workforce Solutions-Young Adult         | 12.3%         | 12.7%      | 10.6%         | 9.8%      | 10.1%     | -11.9    |
| YWCA of St. Paul                        | 13.4%         | 14.5%      | 13.4%         | 9.6%      | 9.8%      | -12.2    |
| Ramsey County Public Health             | 0.0%          | 2.0%       | 0.0%          | 0.0%      | 0.0%      | _        |
| Extension Services (any agency)         | 13.7%         | 13.5%      | 11.4%         | 11.1%     | 9.9%      |          |
| County Total                            | 15.7%         | 16.6%      | 14.5%         | 14.0%     | 13.8%     |          |