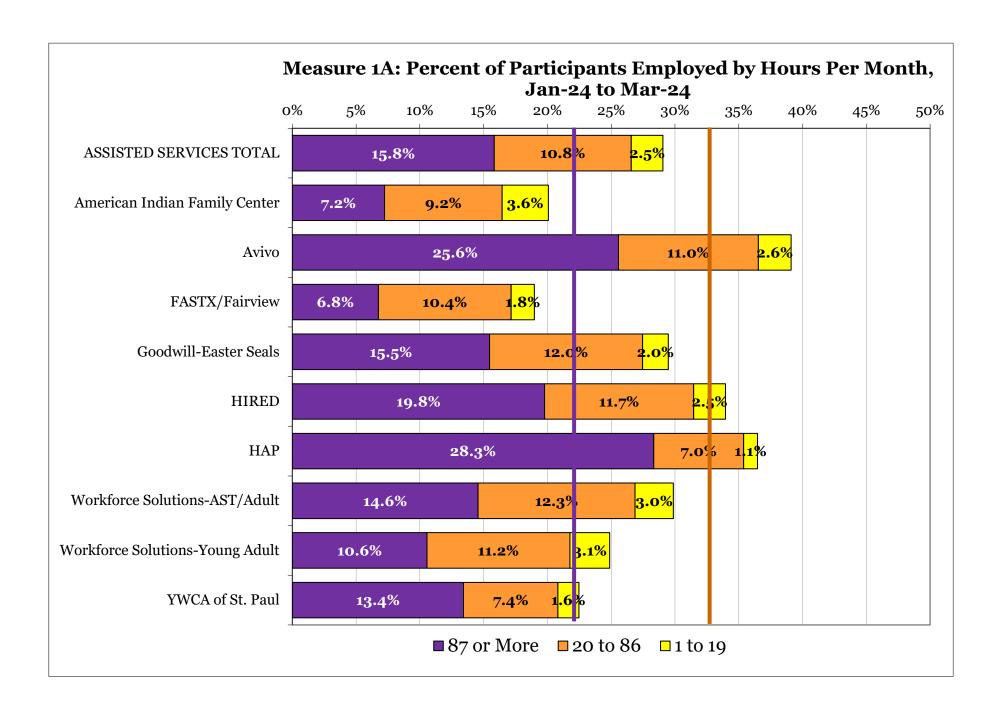

## MFIP-Employment Services January-March 2024 Report Card

Compiled by Health and Wellness Administration, Research, Reporting & Evaluation Unit

Published July 17, 2024

Measures 1B-C: Percent of Participants Employed, 20 Hours or More and 87 Hours or More Per Month Includes self-employment and supported work experience

|                                  |           | Difference |           |           |           |          |
|----------------------------------|-----------|------------|-----------|-----------|-----------|----------|
| Agency Last Assigned By First of | Jan-23 to | Apr-23 to  | Jul-23 to | Oct-23 to | Jan-24 to | from 22% |
| Each Month                       | Mar-23    | Jun-23     | Sep-23    | Dec-23    | Mar-24    | Target   |
| ASSISTED SERVICES TOTAL          | 17.1%     | 17.6%      | 16.6%     | 17.6%     | 15.8%     | -6.2     |
| American Indian Family Center    | 11.8%     | 12.0%      | 7.5%      | 8.8%      | 7.2%      | -14.8    |
| Avivo                            | 21.6%     | 19.4%      | 20.4%     | 23.4%     | 25.6%     | 3.6      |
| FASTX/Fairview                   | 9.5%      | 9.2%       | 10.5%     | 8.1%      | 6.8%      | -15.2    |
| Goodwill-Easter Seals            | 19.8%     | 19.4%      | 16.6%     | 16.4%     | 15.5%     | -6.5     |
| HIRED                            | 20.7%     | 22.9%      | 21.4%     | 26.5%     | 19.8%     | -2.2     |
| HAP                              | 29.0%     | 30.8%      | 31.4%     | 29.0%     | 28.3%     | 6.3      |
| Workforce Solutions-AST/Adult    | 16.8%     | 18.2%      | 15.3%     | 16.7%     | 14.6%     | -7.4     |
| Workforce Solutions-Young Adult  | 11.5%     | 12.9%      | 12.3%     | 12.7%     | 10.6%     | -11.4    |
| YWCA of St. Paul                 | 14.4%     | 13.1%      | 13.4%     | 14.5%     | 13.4%     | -8.6     |
| Ramsey County Public Health      | 1.8%      | 0.0%       | 0.0%      | 2.0%      | 0.0%      | <u> </u> |
| Extension Services (any agency)  | 14.7%     | 14.2%      | 13.7%     | 13.5%     | 11.4%     |          |
| <b>County Total</b>              | 16.2%     | 16.5%      | 15.7%     | 16.6%     | 14.5%     |          |