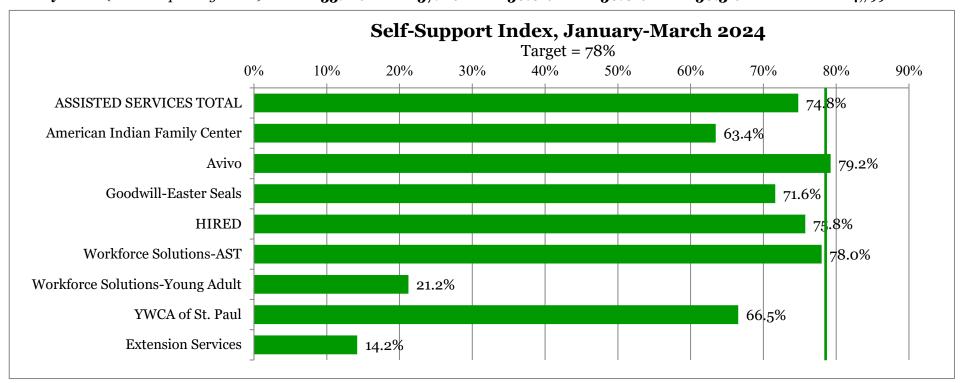

## Measure 2: Percent of Participants in Self-Support Index, Jan-24 to Mar-24

On MFIP or DWP January - March 2021

Note: DHS links the 3-year index to performance-based funding.

|                                              |                     |                     | Target = 78%        |                     |                     |                                                    |  |
|----------------------------------------------|---------------------|---------------------|---------------------|---------------------|---------------------|----------------------------------------------------|--|
| Agency Last Assigned by First Day of Quarter | Jan-23 to<br>Mar-23 | Apr-23 to<br>Jun-23 | Jul-23 to<br>Sep-23 | Oct-23 to<br>Dec-23 | Jan-24 to<br>Mar-24 | Participants Measured in<br>Index Jan-24 to Mar-24 |  |
| ASSISTED SERVICES TOTAL                      | 71.4%               | 73.5%               | 73.9%               | 73.6%               | 74.8%               | 3,324                                              |  |
| American Indian Family Center                | 52.4%               | 57.0%               | 61.8%               | 63.7%               | 63.4%               | 145                                                |  |
| Avivo                                        | 67.8%               | 67.5%               | 79.5%               | 79.2%               | 79.2%               | 419                                                |  |
| Goodwill-Easter Seals                        | 70.5%               | 70.9%               | 70.2%               | 71.2%               | 71.6%               | 349                                                |  |
| HIRED                                        | 76.4%               | 74.8%               | 72.0%               | 74.9%               | 75.8%               | 363                                                |  |
| Hmong American Partnership                   | 89.0%               | 90.4%               | 88.7%               | 88.5%               | 88.9%               | 458                                                |  |
| Workforce Solutions-AST                      | 76.3%               | 80.7%               | 79.1%               | 77.3%               | 78.0%               | 1,205                                              |  |
| Workforce Solutions-Young Adult              | 17.1%               | 19.6%               | 18.5%               | 19.6%               | 21.2%               | 146                                                |  |
| YWCA of St. Paul                             | 64.5%               | 66.2%               | 63.3%               | 61.1%               | 66.5%               | 239                                                |  |
| Ramsey County Public Health                  | 70.0%               | 80.0%               | 80.0%               | 100.0%              | 100.0%              | 7                                                  |  |
| Extension Services                           | 17.2%               | 16.9%               | 14.5%               | 14.6%               | 14.2%               | 1,472                                              |  |
| County Total (includes past agencies)        | <b>55.2</b> %       | <b>57.1</b> %       | <b>56.6%</b>        | 56.0%               | <b>56.3</b> %       | 4,799                                              |  |