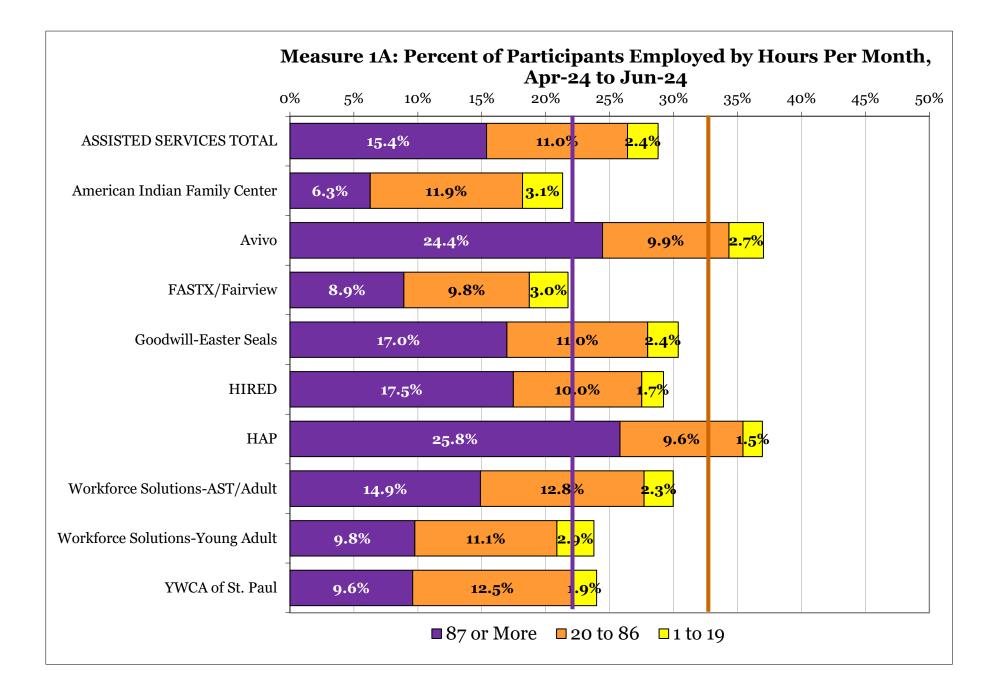

|                                                |                     | Difference          |                     |                     |                     |                    |
|------------------------------------------------|---------------------|---------------------|---------------------|---------------------|---------------------|--------------------|
| Agency Last Assigned By First of<br>Each Month | Apr-23 to<br>Jun-23 | Jul-23 to<br>Sep-23 | Oct-23 to<br>Dec-23 | Jan-24 to<br>Mar-24 | Apr-24 to<br>Jun-24 | from 22%<br>Target |
| ASSISTED SERVICES TOTAL                        | 17.6%               | 16.6%               | 17.6%               | 15.8%               | 15.4%               | -6.6               |
| American Indian Family Center                  | 12.0%               | 7.5%                | 8.8%                | 7.2%                | 6.3%                | -15.7              |
| Avivo                                          | 19.4%               | 20.4%               | 23.4%               | 25.6%               | 24.4%               | 2.4                |
| FASTX/Fairview                                 | 9.2%                | 10.5%               | 8.1%                | 6.8%                | 8.9%                | -13.1              |
| Goodwill-Easter Seals                          | 19.4%               | 16.6%               | 16.4%               | 15.5%               | 17.0%               | -5.0               |
| HIRED                                          | 22.9%               | 21.4%               | 26.5%               | 19.8%               | 17.5%               | -4.5               |
| HAP                                            | 30.8%               | 31.4%               | 29.0%               | 28.3%               | 25.8%               | 3.8                |
| Workforce Solutions-AST/Adult                  | 18.2%               | 15.3%               | 16.7%               | 14.6%               | 14.9%               | -7.1               |
| Workforce Solutions-Young Adult                | 12.9%               | 12.3%               | 12.7%               | 10.6%               | 9.8%                | -12.2              |
| YWCA of St. Paul                               | 13.1%               | 13.4%               | 14.5%               | 13.4%               | 9.6%                | -12.4              |
| Ramsey County Public Health                    | 0.0%                | 0.0%                | 2.0%                | 0.0%                | 0.0%                |                    |
| Extension Services (any agency)                | 14.2%               | 13.7%               | 13.5%               | 11.4%               | 11.1%               |                    |
| County Total                                   | 16.5%               | 15.7%               | 16.6%               | 14.5%               | 14.0%               |                    |