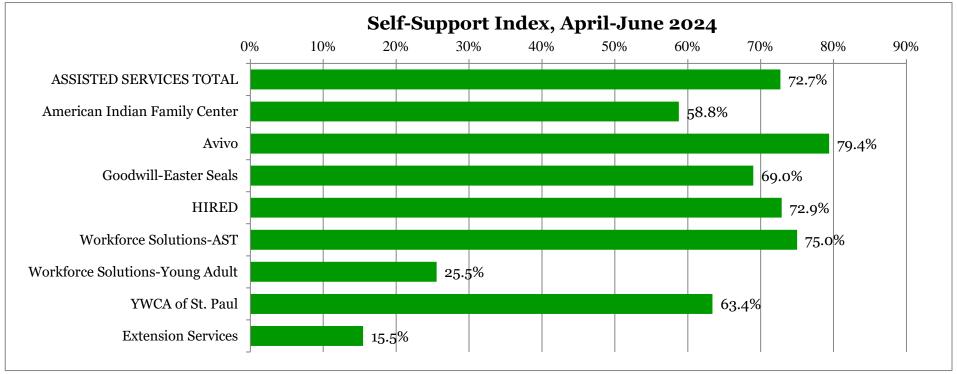

### Measure 2: Percent of Participants in Self-Support Index, Apr-24 to Jun-24

On MFIP or DWP April - June 2021

Note: DHS links the 3-year index to performance-based funding.

|                                                 |                     |                     |                     | r                   | Гarget = 78%        |                                                    |
|-------------------------------------------------|---------------------|---------------------|---------------------|---------------------|---------------------|----------------------------------------------------|
| Agency Last Assigned by First Day<br>of Quarter | Apr-23 to<br>Jun-23 | Jul-23 to<br>Sep-23 | Oct-23 to<br>Dec-23 | Jan-24 to<br>Mar-24 | Apr-24 to<br>Jun-24 | Participants Measured in<br>Index Apr-24 to Jun-24 |
| ASSISTED SERVICES TOTAL                         | 73.5%               | 73.9%               | 73.6%               | 74.8%               | 72.7%               | 2,939                                              |
| American Indian Family Center                   | 57.0%               | 61.8%               | 63.7%               | 63.4%               | 58.8%               | 131                                                |
| Avivo                                           | 67.5%               | 79.5%               | 79.2%               | 79.2%               | 79.4%               | 393                                                |
| Goodwill-Easter Seals                           | 70.9%               | 70.2%               | 71.2%               | 71.6%               | 69.0%               | 316                                                |
| HIRED                                           | 74.8%               | 72.0%               | 74.9%               | 75.8%               | 72.9%               | 332                                                |
| Hmong American Partnership                      | 90.4%               | 88.7%               | 88.5%               | 88.9%               | 88.5%               | 418                                                |
| Workforce Solutions-AST                         | 80.7%               | 79.1%               | 77.3%               | 78.0%               | 75.0%               | 988                                                |
| Workforce Solutions-Young Adult                 | 19.6%               | 18.5%               | 19.6%               | 21.2%               | 25.5%               | 137                                                |
| YWCA of St. Paul                                | 66.2%               | 63.3%               | 61.1%               | 66.5%               | 63.4%               | 224                                                |
| Ramsey County Public Health                     |                     |                     |                     |                     |                     | 6                                                  |
| Extension Services                              | 16.9%               | 14.5%               | 14.6%               | 14.2%               | 15.5%               | 1,357                                              |
| County Total (includes past agencies)           | 57.1%               | 56.6%               | 56.0%               | 56.3%               | 54.7%               | 4,298                                              |