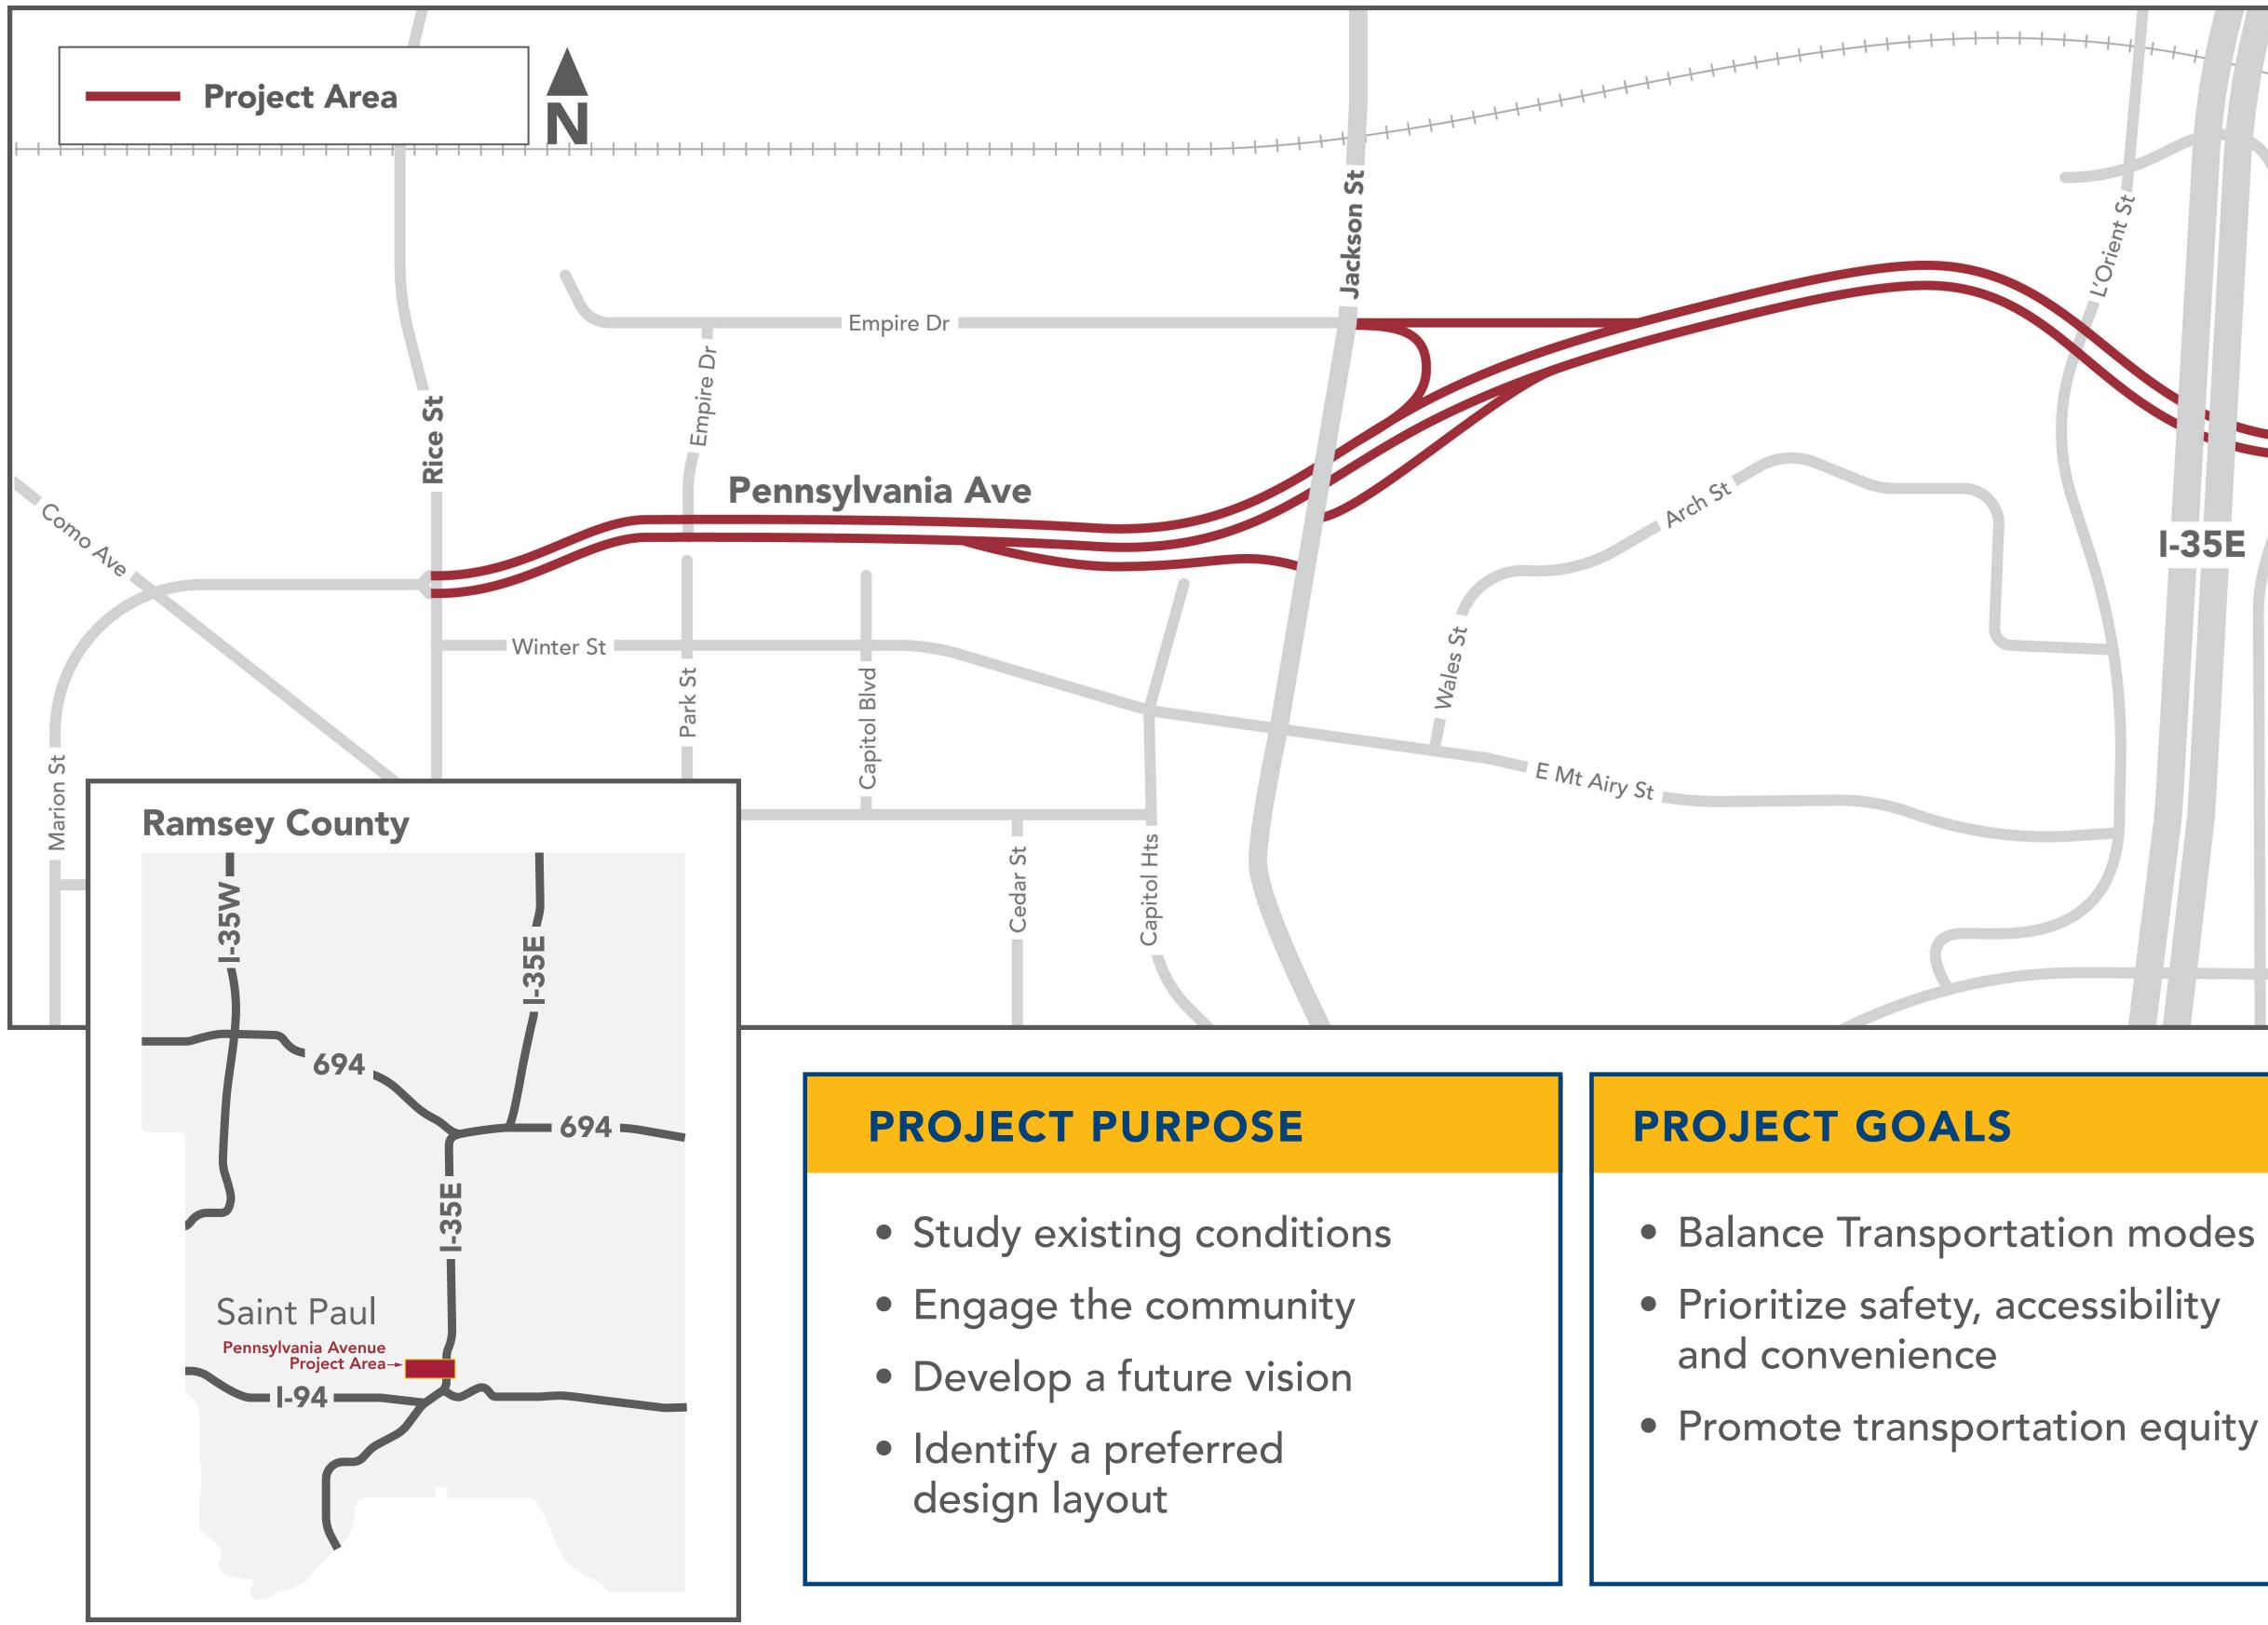

# PROJECT INFORMATION Pennsylvania Ave Reconstruction

|    | Mississippi St |
|----|----------------|
| SE |                |