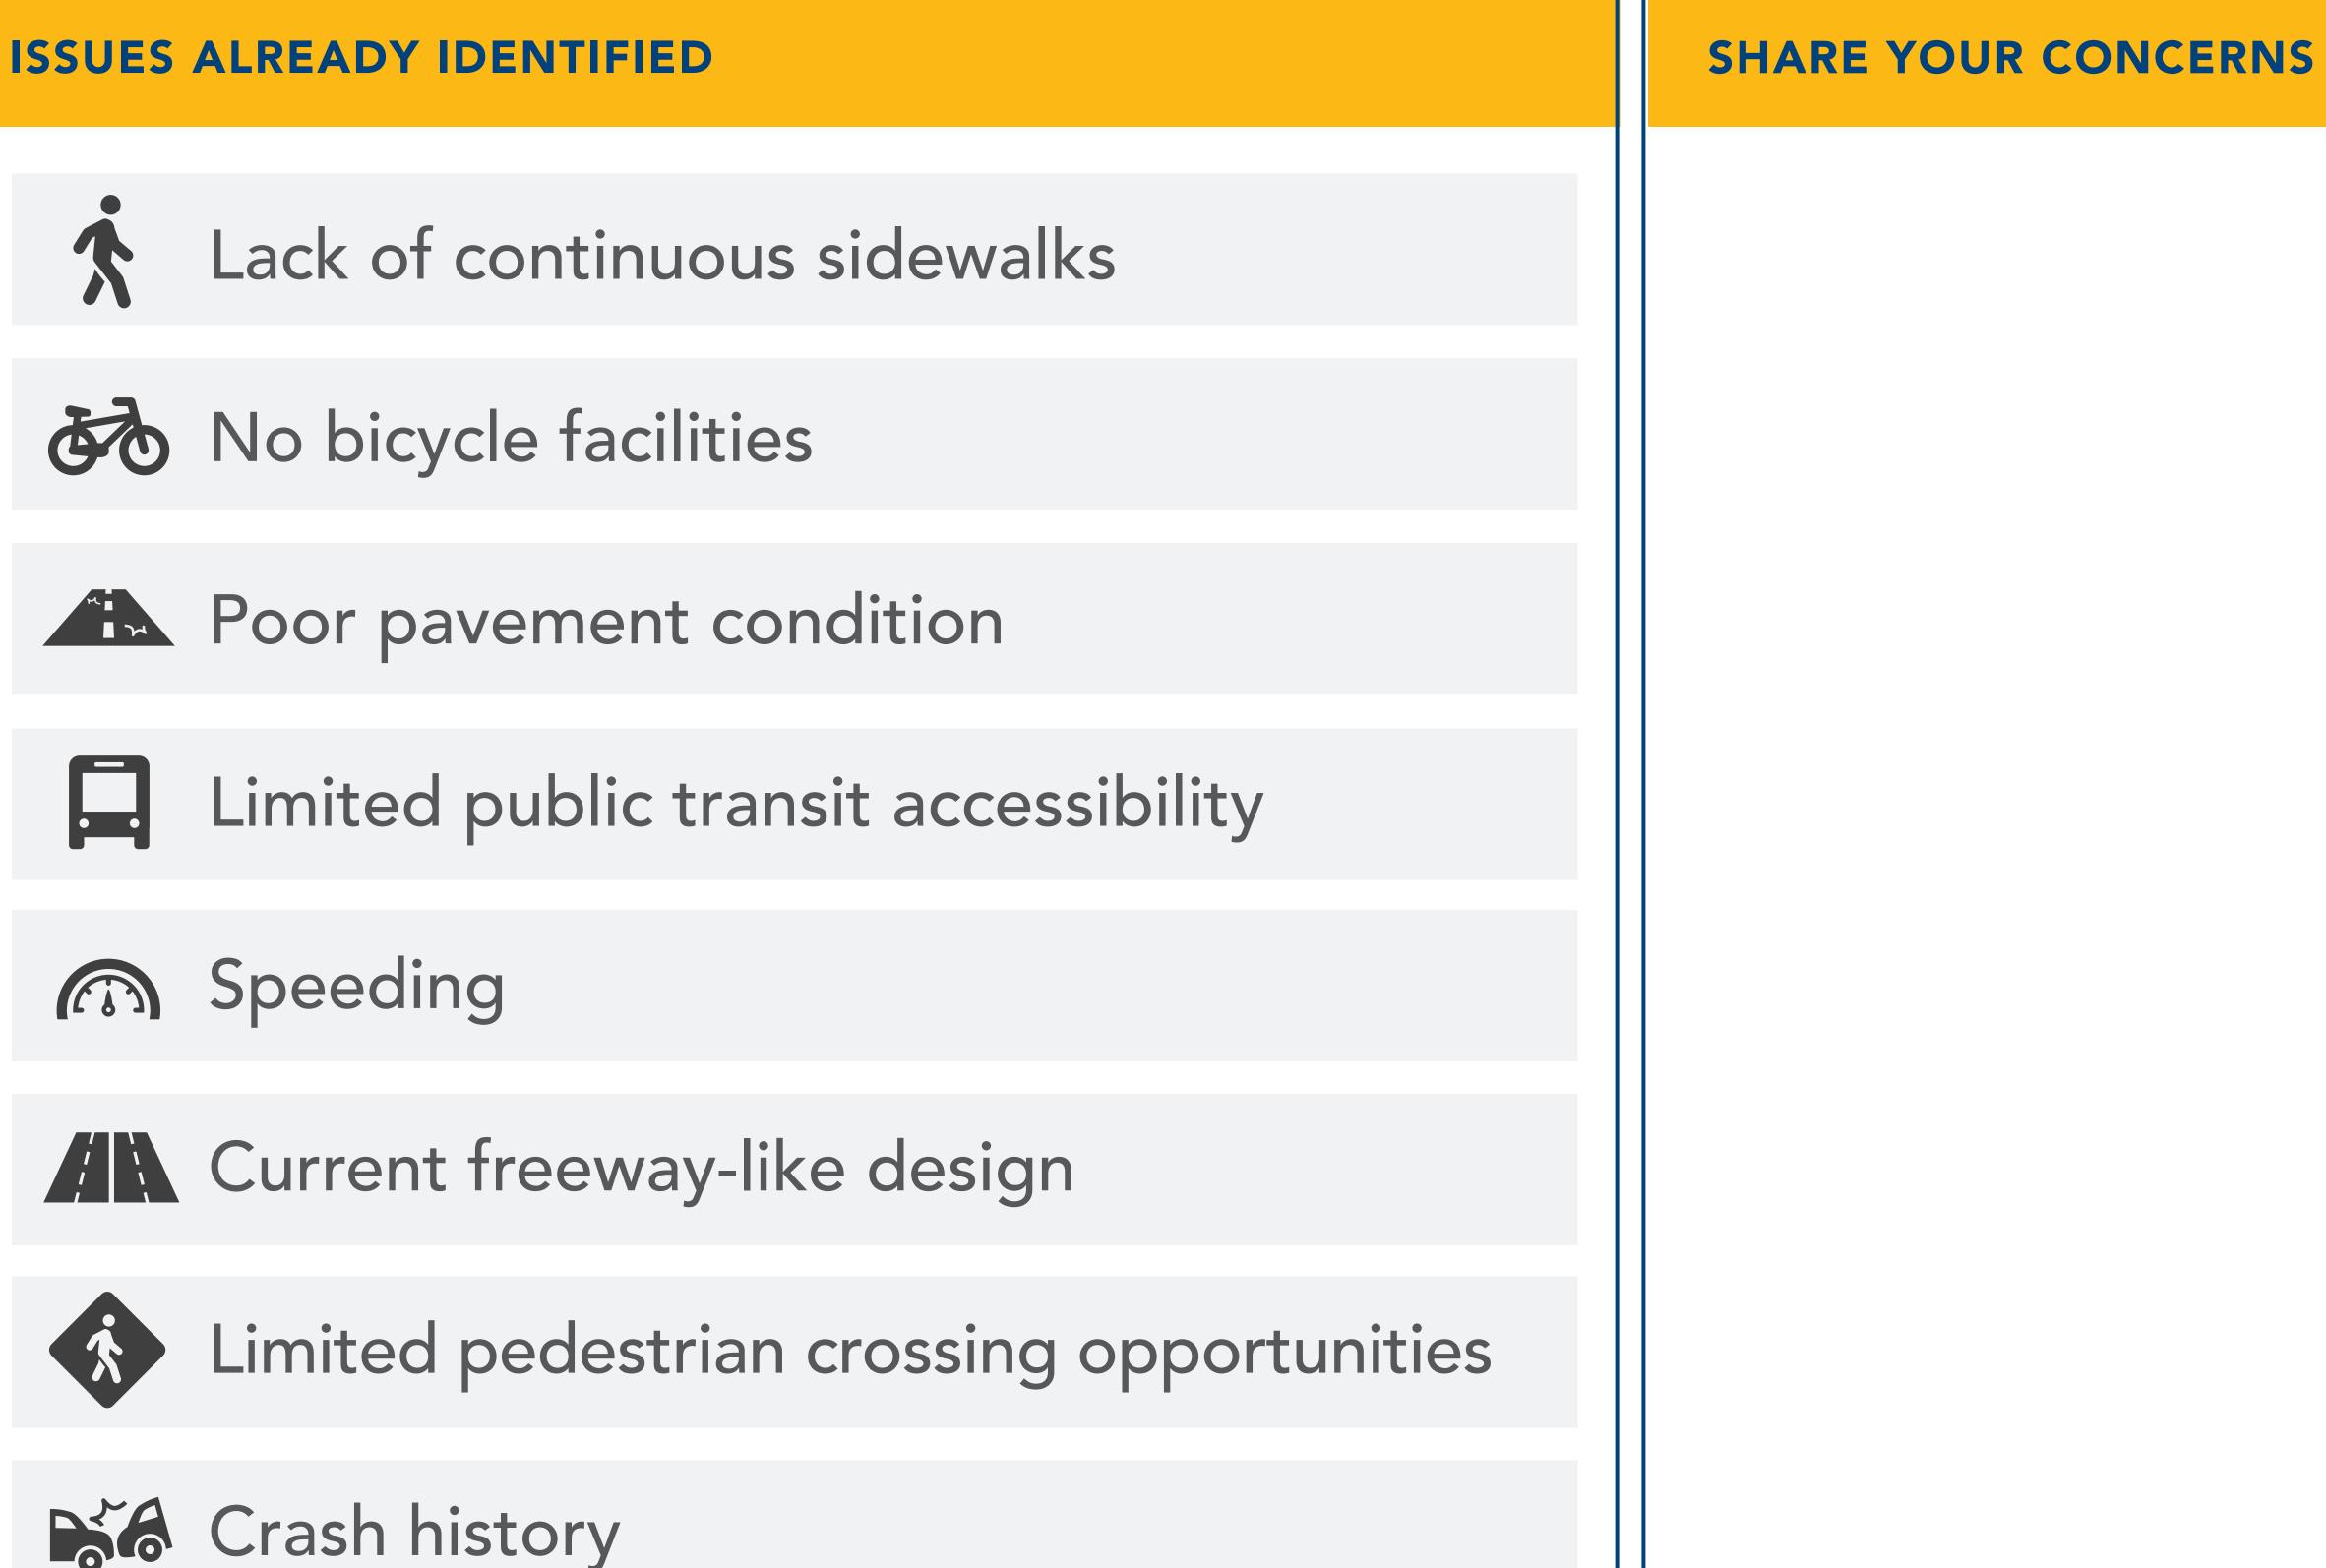

# EXISTING CORRIDOR ISSUES Pennsylvania Ave Reconstruction

| 2 |  |
|---|--|
|   |  |
|   |  |