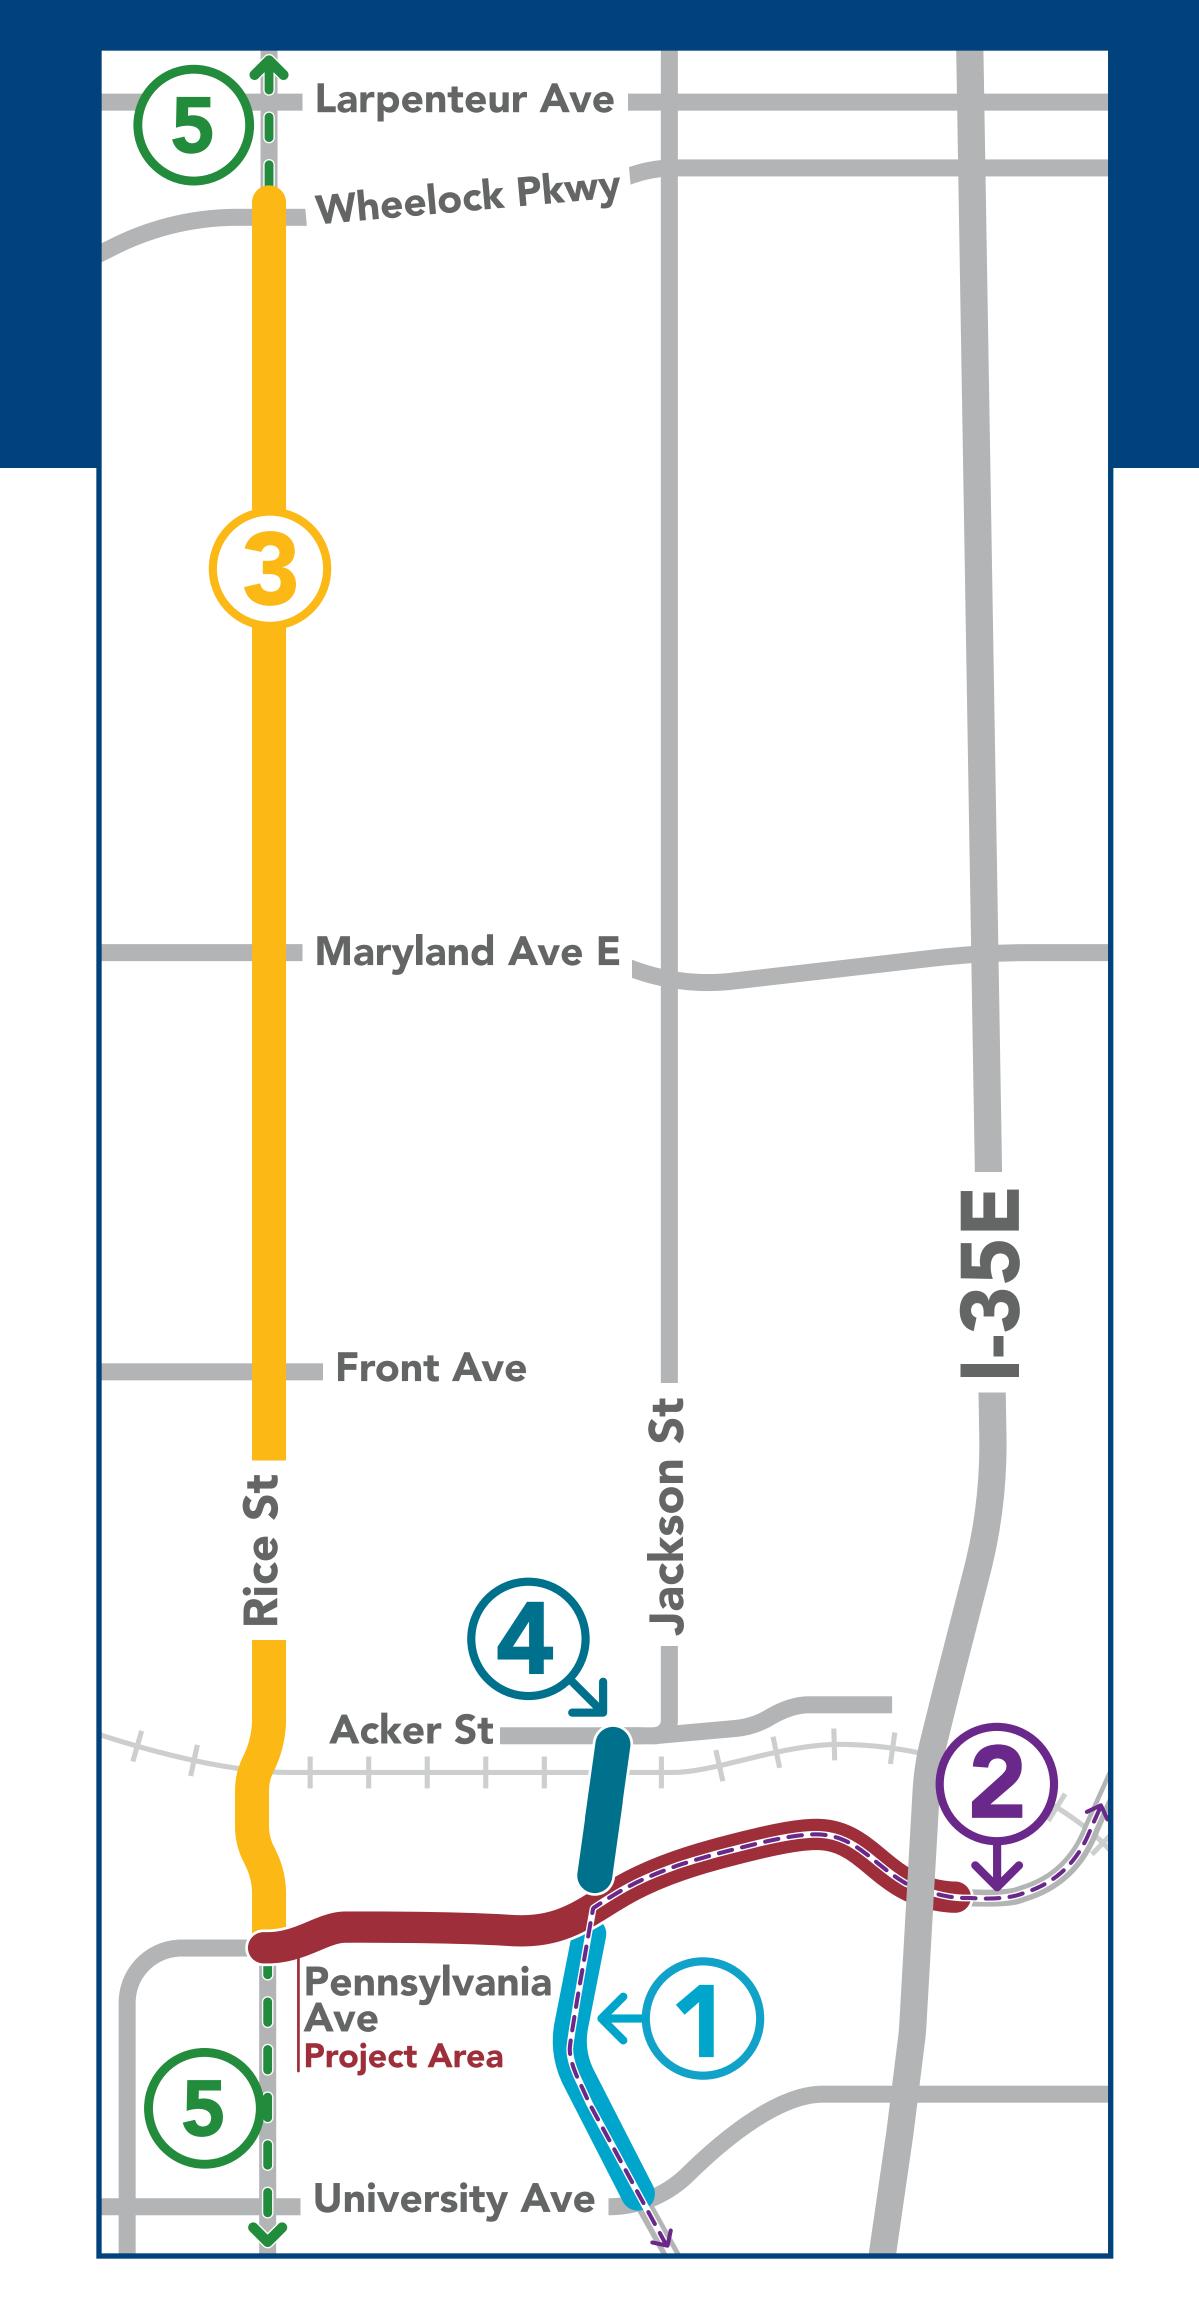

# ADJACENT PROJECTS Pennsylvania Ave Reconstruction

## **Jackson Street Reconstruction**

- Pennsylvania Ave to University Ave
- Construction to begin July 2025

## **Purple Line Bus Rapid Transit (BRT)** • Project is currently on hold • Anticipated Purple Line opening was 2029

### **Rice Street Reconstruction**

- Pennsylvania Ave to Wheelock Pkwy
- Three stage construction schedule
  - Manitoba to Maryland Ave, 2026
  - Pennsylvania Ave Intersection, 2026
  - John Ireland to Pennsylvania, 2027
  - Pennsylvania to Manitoba, 2027
  - Wheelock to CR B, 2028

- Pennsylvania Ave to Acker Street
- Construction anticipated in 2028

## **Rice Street Studies Ongoing**