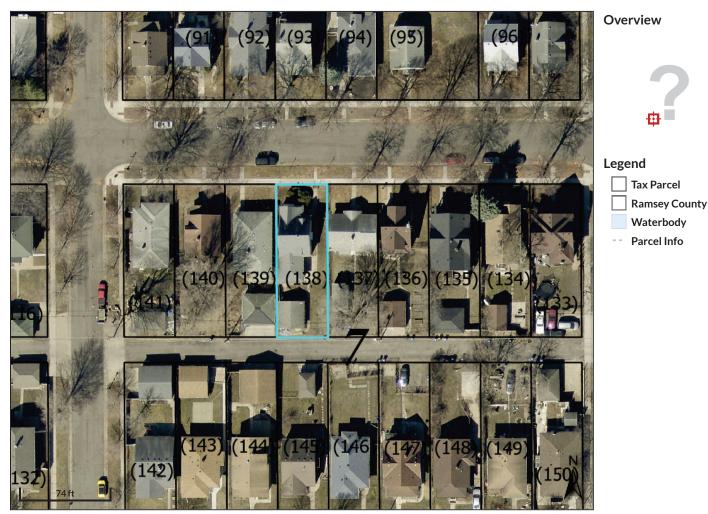

Parcel ID< 332922240044 33/29/22 Sec/Twp/Rng Property 1035 FREMONT AVE Address ST PAUL

Alternate ID Тах Parcel Area

n/a Classification

4B4 UNIMPROVED RESIDENTIAL LAND; 0.1139

Owner Address STATE OF MN TRUST EXEMPT PO BOX 64097 SAINT PAUL MN 55164-0097

Tax Authority Group (TAG) **Brief Tax Description** 

ST PAUL 625 MNB SKIDMORES ADDITION LOT 25 BLK 5 (Note: Not to be used on legal documents)

Date created: 7/30/2024 Last Data Uploaded: 7/30/2024 1:13:34 PM