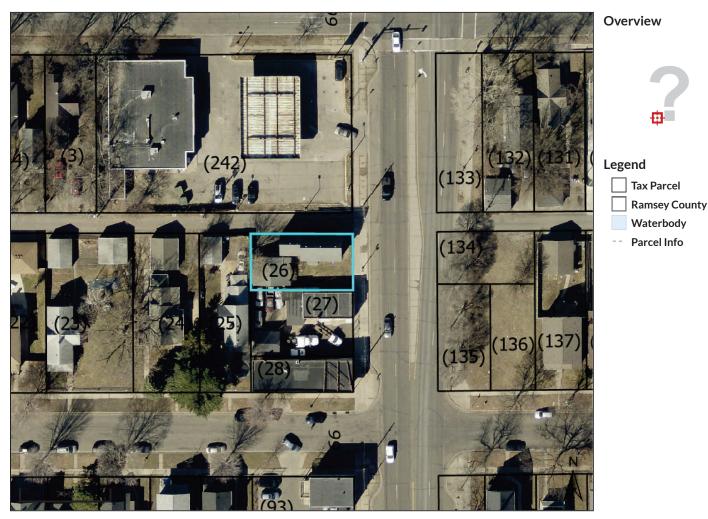

Legend Tax Parcel Ramsey County Waterbody

-- Parcel Info

Overview Legend Tax Parcel **Ramsey County** Waterbody

-- Parcel Info

Parcel ID< 122923430068 12/29/23 Sec/Twp/Rng COUNTY ROAD B Property Address W ROSEVILLE

Тах Parcel Area

Alternate ID n/a Classification 1.118

**5E TAX FORFEITURE NOT** REPORTED;

Owner Address STATE OF MN TRUST EXEMPT PO BOX 64097 SAINT PAUL MN 55164-0097

Tax Authority Group (TAG) **Brief Tax Description** 

ROSEVILLE 623 C FARRINGTON ESTATES OUTLOT A

(Note: Not to be used on legal documents)

Date created: 7/25/2024 Last Data Uploaded: 7/25/2024 12:03:03 PM

|            | Overview      |
|------------|---------------|
| AN AN AN   | • ?           |
|            | Legend        |
| )          | Tax Parcel    |
| the second | Ramsey County |
|            | Waterbody     |
|            | Parcel Info   |