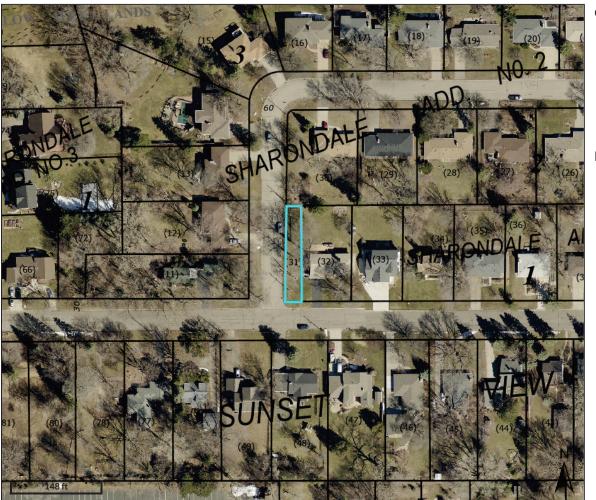

 162923220031
 A

 16/29/23
 T

 WILDER ST N
 C

 ROSEVILLE
 P

Alternate ID Tax Classification Parcel Area n/a 5E TAX FORFEITURE NOT REPORTED; 0.0689 Owner Address STATE OF MN TRUST EXEMPT PO BOX 64097 SAINT PAUL MN 55164-0097

Tax Authority Group (TAG) Brief Tax Description ROSEVILLE 623 R SHARONDALE ADDITION EX W 60 FT LOT 1 BLK 1 (Note: Not to be used on legal documents)

Date created: 7/25/2024 Last Data Uploaded: 7/25/2024 12:03:03 PM