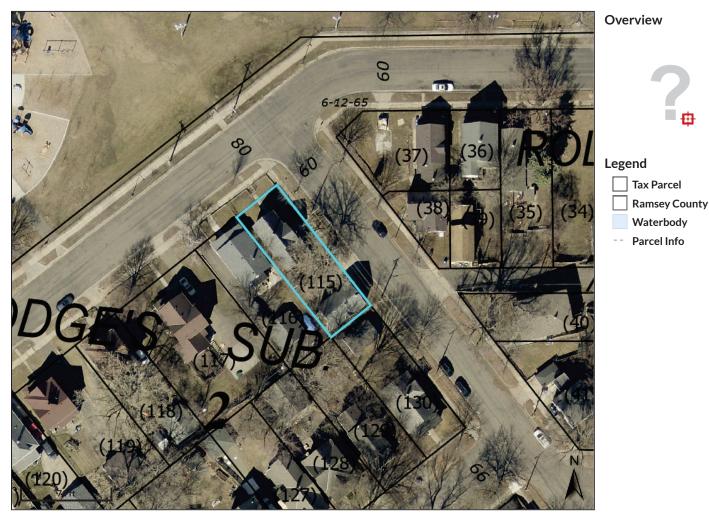

 Parcel ID<</th>
 33292242

 Sec/Twp/Rng
 33/29/22

 Property
 1093 HUE

 Address
 RD

 ST PAUL

332922420152Alternate ID33/29/22Tax1093 HUDSONClassificationRDParcel AreaRDParcel Area

ST PAUL 625 MNB

e ID n/a 5E 1 ation REP rea 0.10

H F SCHWABE'S ADDITION LOT 26 BLK 4 (Note: Not to be used on legal documents)

n/a 5E TAX FORFEITURE NOT REPORTED; 0.1062 Owner Address STATE OF MN TRUST EXEMPT PO BOX 64097 SAINT PAUL MN 55164-0097

Tax Authority Group (TAG) Brief Tax Description