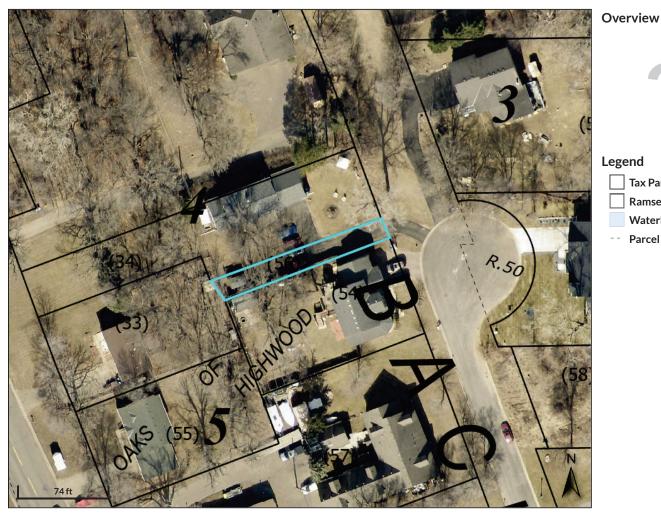

Parcel ID< Sec/Twp/Rng 27/29/22 HAZELWOOD Property Address ST ST PAUL

272922240004 Alternate ID Тах Classification Parcel Area

n/a REPORTED;

**5E TAX FORFEITURE NOT** 0.1607

Owner Address STATE OF MN TRUST EXEMPT PO BOX 64097 SAINT PAUL MN 55164-0097

Tax Authority Group (TAG) **Brief Tax Description** 

ST PAUL 625 MNB FISHER AMES SUB OF L1-2B1 AMES LOT 4 (Note: Not to be used on legal documents)

Date created: 7/30/2024 Last Data Uploaded: 7/30/2024 1:13:34 PM