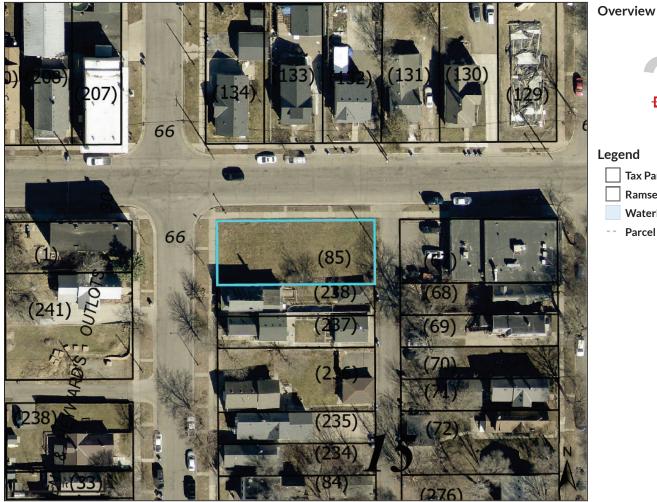

 162923220031
 A

 16/29/23
 T

 WILDER ST N
 C

 ROSEVILLE
 P

Alternate ID Tax Classification Parcel Area n/a 5E TAX FORFEITURE NOT REPORTED; 0.0689 Owner Address STATE OF MN TRUST EXEMPT PO BOX 64097 SAINT PAUL MN 55164-0097

Tax Authority Group (TAG) Brief Tax Description ROSEVILLE 623 R SHARONDALE ADDITION EX W 60 FT LOT 1 BLK 1 (Note: Not to be used on legal documents)

Date created: 7/25/2024 Last Data Uploaded: 7/25/2024 12:03:03 PM