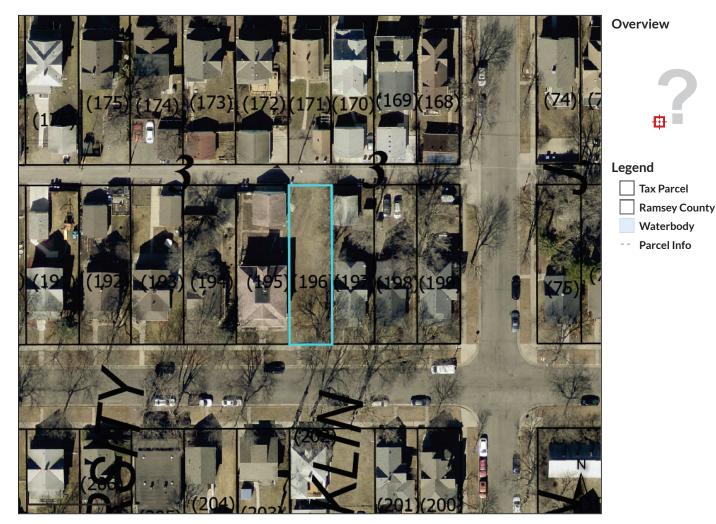

 162923220031
 A

 16/29/23
 T

 WILDER ST N
 C

 ROSEVILLE
 P

Alternate ID Tax Classification Parcel Area n/a 5E TAX FORFEITURE NOT REPORTED; 0.0689 Owner Address STATE OF MN TRUST EXEMPT PO BOX 64097 SAINT PAUL MN 55164-0097

Tax Authority Group (TAG) Brief Tax Description ROSEVILLE 623 R SHARONDALE ADDITION EX W 60 FT LOT 1 BLK 1 (Note: Not to be used on legal documents)

Date created: 7/25/2024 Last Data Uploaded: 7/25/2024 12:03:03 PM