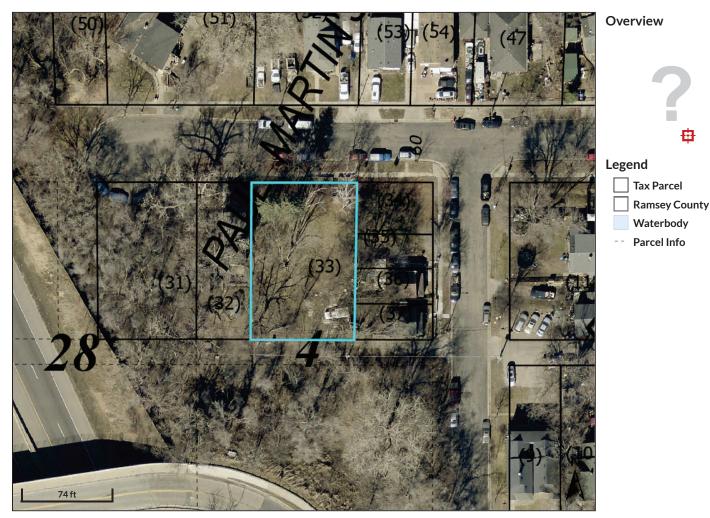

 Parcel ID<</th>
 3629

 Sec/Twp/Rng
 36/2

 Property
 2571

 Address
 AVE

 ST PA

 362923110044
 Alter

 36/29/23
 Tax

 257 LAFOND
 Class

 AVE
 Pare

 ST PAUL
 Pare

Alternate IDn/aTax5E TAClassificationREPCParcel Area0.108

n/a 5E TAX FORFEITURE NOT REPORTED; 0.1086 Owner Address STATE OF MN TRUST EXEMPT PO BOX 64097 SAINT PAUL MN 55164-0097

Tax Authority Group (TAG) Brief Tax Description ST PAUL 625 C DAWSONS THIRD ADDITION LOT 8 BLK 21 (Note: Not to be used on legal documents)

Date created: 7/25/2024 Last Data Uploaded: 7/25/2024 12:03:03 PM