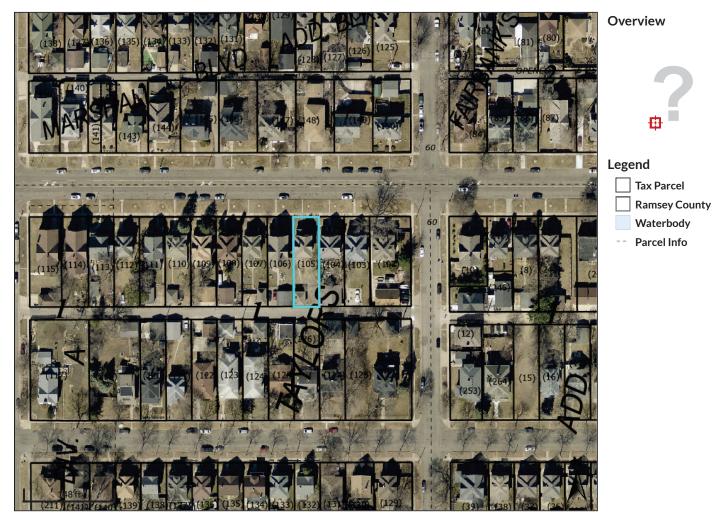

 162923220031
 A

 16/29/23
 T

 WILDER ST N
 C

 ROSEVILLE
 P

Alternate ID Tax Classification Parcel Area n/a 5E TAX FORFEITURE NOT REPORTED; 0.0689 Owner Address STATE OF MN TRUST EXEMPT PO BOX 64097 SAINT PAUL MN 55164-0097

Tax Authority Group (TAG) Brief Tax Description ROSEVILLE 623 R SHARONDALE ADDITION EX W 60 FT LOT 1 BLK 1 (Note: Not to be used on legal documents)

Date created: 7/25/2024 Last Data Uploaded: 7/25/2024 12:03:03 PM