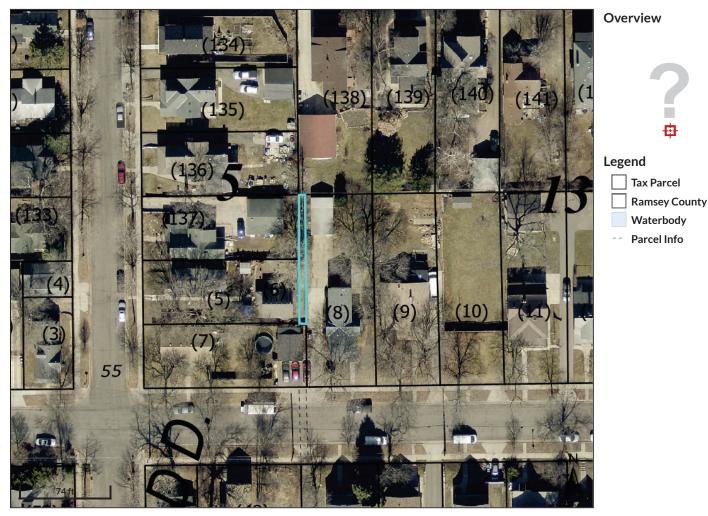

 162923220031
 A

 16/29/23
 T

 WILDER ST N
 C

 ROSEVILLE
 P

Alternate ID Tax Classification Parcel Area n/a 5E TAX FORFEITURE NOT REPORTED; 0.0689 Owner Address STATE OF MN TRUST EXEMPT PO BOX 64097 SAINT PAUL MN 55164-0097

Tax Authority Group (TAG) Brief Tax Description ROSEVILLE 623 R SHARONDALE ADDITION EX W 60 FT LOT 1 BLK 1 (Note: Not to be used on legal documents)

Date created: 7/25/2024 Last Data Uploaded: 7/25/2024 12:03:03 PM