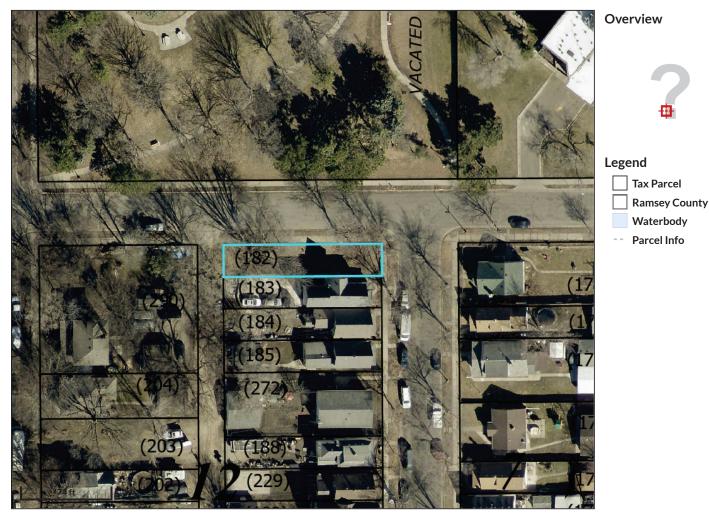

Date created: 7/25/2024 Last Data Uploaded: 7/25/2024 12:03:03 PM

Parcel ID< 252923410182 25/29/23 Sec/Twp/Rng Property 877 WOODBRIDGE ST Address ST PAUL

Тах Parcel Area

Alternate ID n/a Classification

**5E TAX FORFEITURE NOT** REPORTED; 0.0712

Owner Address STATE OF MN TRUST EXEMPT PO BOX 64097 SAINT PAUL MN 55164-0097

Tax Authority Group (TAG) **Brief Tax Description** 

ST PAUL 625 C LEWIS SECOND ADDITION, TO ST PA LOT 1 BLK 12 (Note: Not to be used on legal documents)