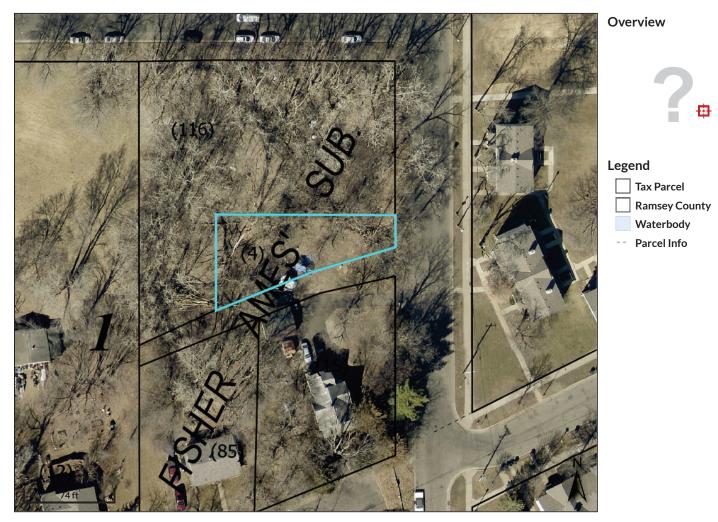

Parcel ID< Sec/Twp/Rng 27/29/22 HAZELWOOD Property Address ST ST PAUL

272922240004 Alternate ID Тах Classification Parcel Area

n/a REPORTED;

**5E TAX FORFEITURE NOT** 0.1607

Owner Address STATE OF MN TRUST EXEMPT PO BOX 64097 SAINT PAUL MN 55164-0097

Tax Authority Group (TAG) **Brief Tax Description** 

ST PAUL 625 MNB FISHER AMES SUB OF L1-2B1 AMES LOT 4 (Note: Not to be used on legal documents)

Date created: 7/30/2024 Last Data Uploaded: 7/30/2024 1:13:34 PM