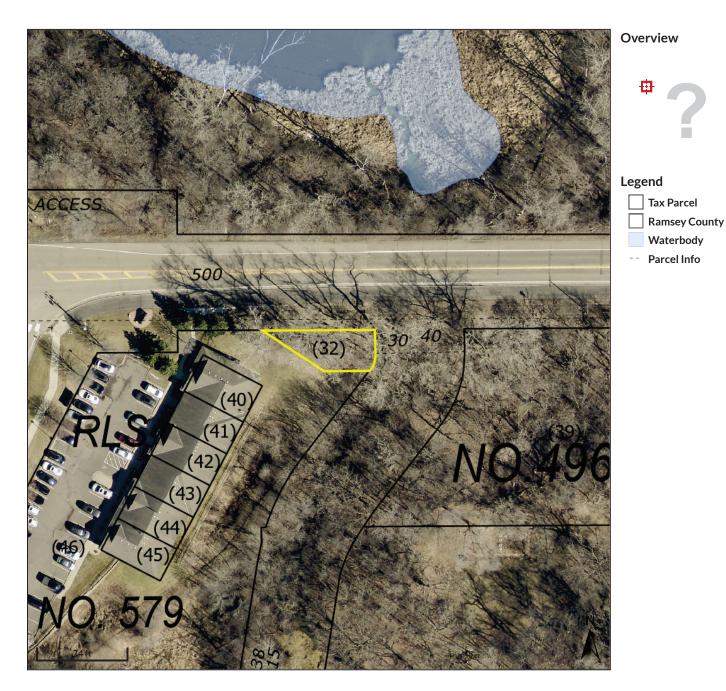

Legend Tax Parcel Ramsey County Waterbody

-- Parcel Info

Overview Legend Tax Parcel **Ramsey County** Waterbody

-- Parcel Info

Parcel ID< 122923430068 12/29/23 Sec/Twp/Rng COUNTY ROAD B Property Address W ROSEVILLE

Тах Parcel Area

Alternate ID n/a Classification 1.118

**5E TAX FORFEITURE NOT** REPORTED;

Owner Address STATE OF MN TRUST EXEMPT PO BOX 64097 SAINT PAUL MN 55164-0097

Tax Authority Group (TAG) **Brief Tax Description** 

ROSEVILLE 623 C FARRINGTON ESTATES OUTLOT A

(Note: Not to be used on legal documents)

Date created: 7/25/2024 Last Data Uploaded: 7/25/2024 12:03:03 PM

|            | Overview      |
|------------|---------------|
| AN AN AN   | • ?           |
|            | Legend        |
| )          | Tax Parcel    |
| the second | Ramsey County |
|            | Waterbody     |
|            | Parcel Info   |