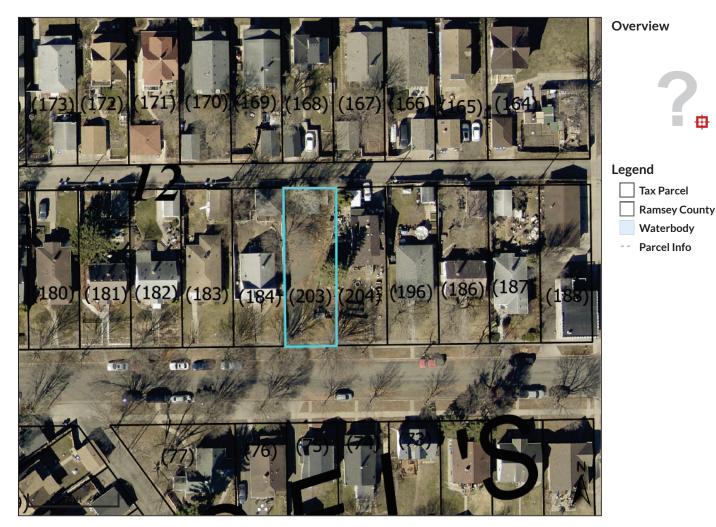

 162923220031
 A

 16/29/23
 T

 WILDER ST N
 C

 ROSEVILLE
 P

Alternate ID Tax Classification Parcel Area n/a 5E TAX FORFEITURE NOT REPORTED; 0.0689 Owner Address STATE OF MN TRUST EXEMPT PO BOX 64097 SAINT PAUL MN 55164-0097

Tax Authority Group (TAG) Brief Tax Description ROSEVILLE 623 R SHARONDALE ADDITION EX W 60 FT LOT 1 BLK 1 (Note: Not to be used on legal documents)

Date created: 7/25/2024 Last Data Uploaded: 7/25/2024 12:03:03 PM