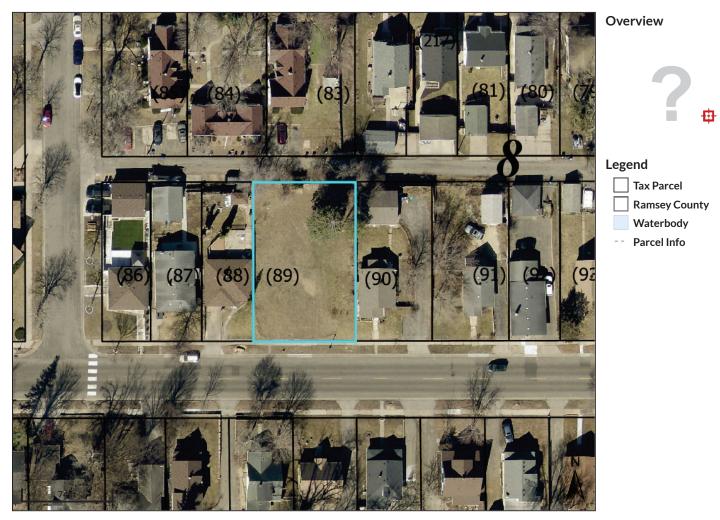

332922110203 Alternate ID Тах Classification Parcel Area

n/a **5E TAX FORFEITURE NOT** REPORTED; 0.1129

Owner Address STATE OF MN TRUST EXEMPT PO BOX 64097 SAINT PAUL MN 55164-0097

Tax Authority Group (TAG) **Brief Tax Description** 

ST PAUL 625 MNB A GOTZIANS RE OF SIGEL'S ADD LOT 30 BLK 12 (Note: Not to be used on legal documents)

Date created: 7/25/2024 Last Data Uploaded: 7/25/2024 12:03:03 PM

33/29/22

5TH ST E

ST PAUL

 Parcel ID
 332922240018