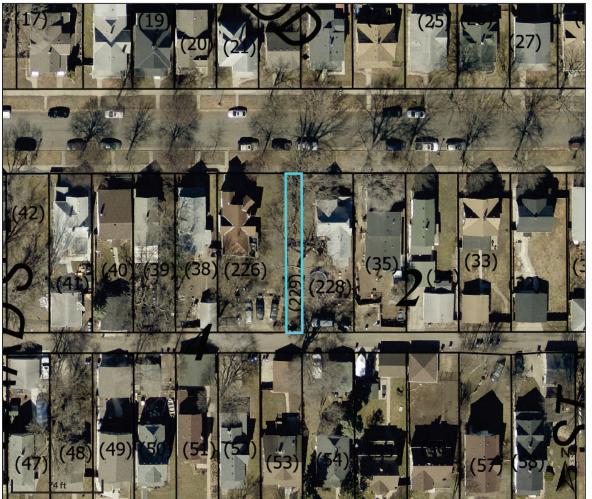

Waterbody

-- Parcel Info

Parcel ID< Sec/Twp/Rng Property Address 
 352923240229
 AI

 35/29/23
 Ta

 EDMUND AVE
 CI

 ST PAUL
 Pa

Alternate ID Tax Classification Parcel Area n/a 5E TAX FORFEITURE NOT REPORTED; 0.037 Owner Address STATE OF MN TRUST EXEMPT PO BOX 64097 SAINT PAUL MN 55164-0097

Tax Authority Group (TAG) Brief Tax Description ST PAUL 625 C JOSEPH R. WEIDE'S 5TH,ADDITION E 12.5 FT OF LOT 1 BLK 4 (Note: Not to be used on legal documents)

Date created: 7/25/2024 Last Data Uploaded: 7/25/2024 12:03:03 PM