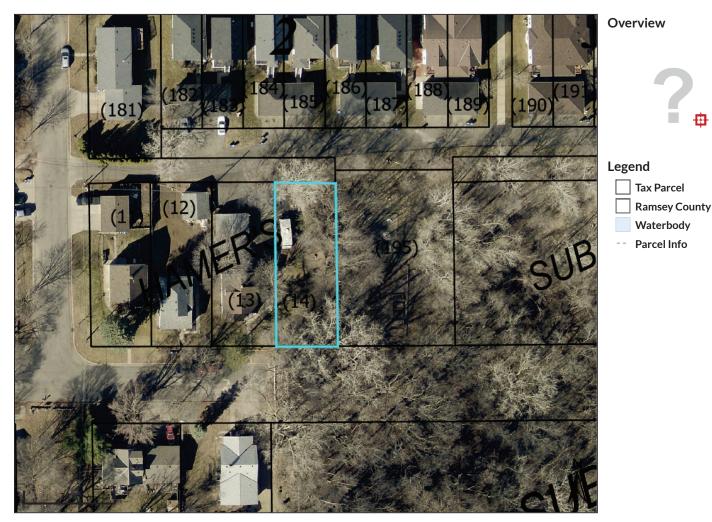

Parcel ID< 252923410045 Sec/Twp/Rng 25/29/23 Property 955 WOODBRIDGE ST Address ST PAUL

Alternate ID Тах Classification Parcel Area

n/a 0.079

**5E TAX FORFEITURE NOT** REPORTED;

Owner Address

STATE OF MN TRUST EXEMPT PO BOX 64097 SAINT PAUL MN 55164-0097

Tax Authority Group (TAG) **Brief Tax Description** 

ST PAUL 625 C LEWIS SECOND ADDITION, TO ST PA E 1/2 OF LOT 4 AND ALL OF LOT 5 BLK 10 (Note: Not to be used on legal documents)

Date created: 7/25/2024 Last Data Uploaded: 7/25/2024 12:03:03 PM