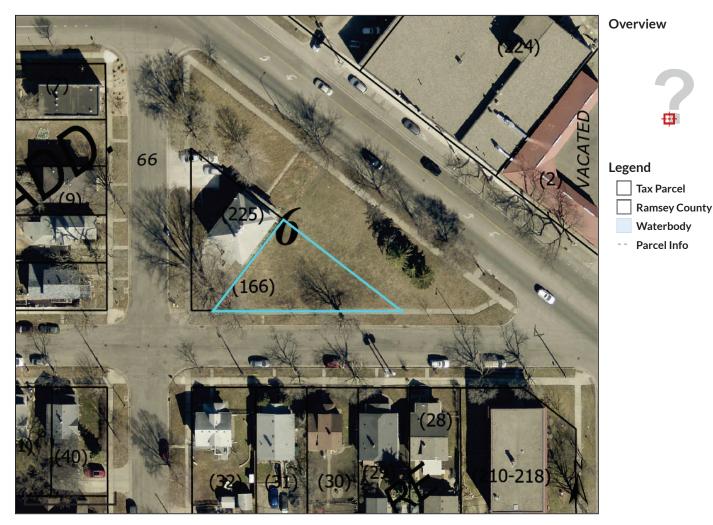

 Parcel ID<</th>
 362923120

 Sec/Twp/Rng
 36/29/23

 Property
 302 COMO

 Address
 AVE

 ST PAUL

362923120166Alternate ID36/29/23Tax302 COMOClassificationAVEParcel AreaCT DAUMClassification

n/a 5E TAX FORFEITURE NOT n REPORTED; 0.1561 Owner Address STATE OF MN TRUST EXEMPT PO BOX 64097 SAINT PAUL MN 55164-0097

Tax Authority Group (TAG) Brief Tax Description ST PAUL 625 C HUMPHREY'S ADDITION TO, SAINT P SUBJ TO ST; LOTS 3,4 & 5 BLK 6 (Note: Not to be used on legal documents)

Date created: 7/25/2024 Last Data Uploaded: 7/25/2024 12:03:03 PM