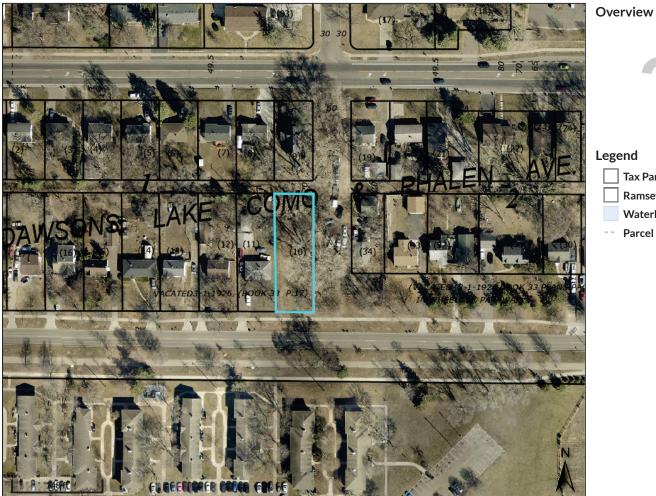

-- Parcel Info

| Parcel ID<<br>Sec/Twp/Rng<br>Property<br>Address | 192922120<br>19/29/22<br>155 WHEE<br>PKWY E<br>ST PAUL |                           | Alternate ID<br>Tax<br>Classification<br>Parcel Area | n/a<br>5E TAX FORFEITURE NOT<br>REPORTED;<br>0.2506 | Owner<br>Address | STATE OF MN TRUST<br>EXEMPT<br>PO BOX 64097<br>SAINT PAUL MN 55164-<br>0097 |
|--------------------------------------------------|--------------------------------------------------------|---------------------------|------------------------------------------------------|-----------------------------------------------------|------------------|-----------------------------------------------------------------------------|
| Tax Authority G<br>Brief Tax Descr               | Group (TAG)                                            | ST PAUL 625<br>DAWSON'S I | -                                                    | IALEN,AV CALIFORNIA AVE VAC ADJ A                   | AND E 1/2 OF LC  |                                                                             |

Date created: 7/25/2024 Last Data Uploaded: 7/25/2024 12:03:03 PM

BLK 1

(Note: Not to be used on legal documents)

Parcel ID< 24/29/23 Sec/Twp/Rng CUMBERLAND Property Address ST ST PAUL

242923210049 Тах Parcel Area