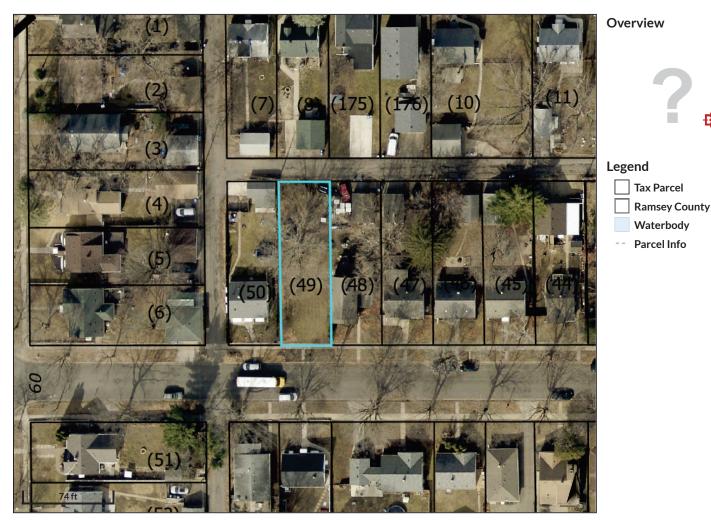

352923140026 35/29/23 Тах 583 DALE ST N ST PAUL Parcel Area

Alternate ID n/a Classification

**5E TAX FORFEITURE NOT** REPORTED; 0.0882

Owner Address STATE OF MN TRUST EXEMPT PO BOX 64097 SAINT PAUL MN 55164-0097

Tax Authority Group (TAG) **Brief Tax Description** 

ST PAUL 625 C CHUTE BROTHERS DIVISION, NO. 3 EX S 80 FT LOTS 29 AND LOT 30 (Note: Not to be used on legal documents)

Date created: 7/25/2024 Last Data Uploaded: 7/25/2024 12:03:03 PM