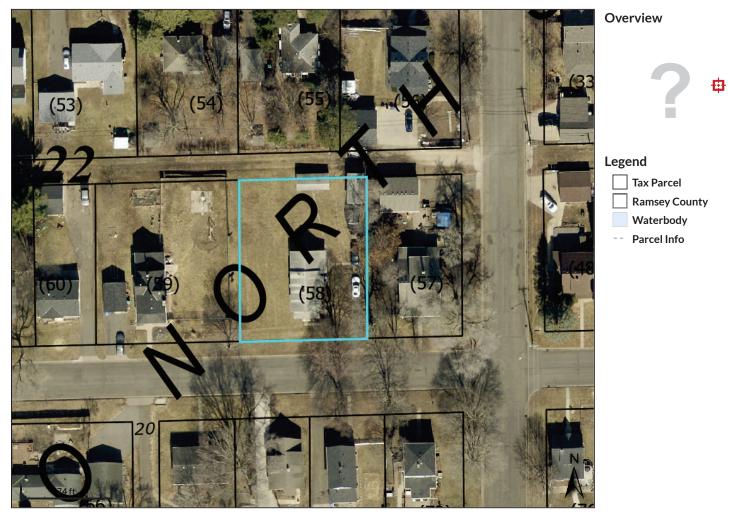

## RAMSEY COUNTY

Parcel ID< Sec/Twp/Rng Property Address

342922230014 Тах Parcel Area

Alternate ID Classification

n/a **5E TAX FORFEITURE NOT** REPORTED; 0.1399

Owner Address STATE OF MN TRUST EXEMPT PO BOX 64097 SAINT PAUL MN 55164-0097

Tax Authority Group (TAG) **Brief Tax Description** 

ST PAUL 625 MNB HAMER'S SUBDIVISION LOT 14 (Note: Not to be used on legal documents)

Date created: 7/30/2024 Last Data Uploaded: 7/30/2024 1:13:34 PM