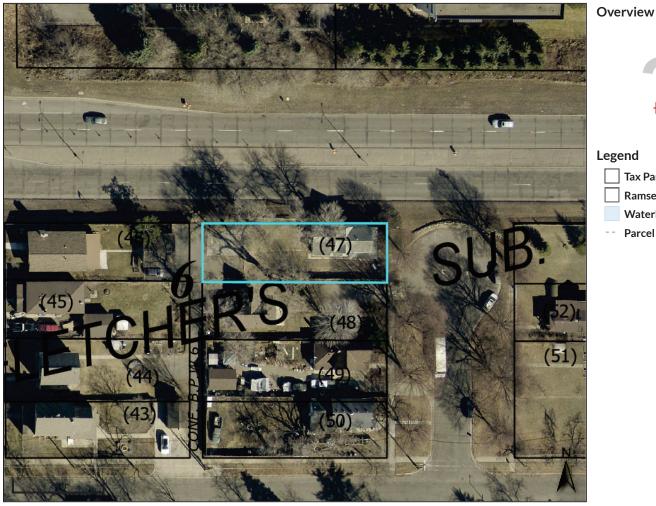

Alternate ID Тах Classification Parcel Area

n/a

**5E TAX FORFEITURE NOT** REPORTED; 0.1531

Owner Address

STATE OF MN TRUST EXEMPT PO BOX 64097 SAINT PAUL MN 55164-0097

Tax Authority Group (TAG) **Brief Tax Description** 

ST PAUL 625 C FLETCHER'S SUB. OF, BREWSTERS A EX W 5 FT FOR ALLEY LOT 9 BLK 6 (Note: Not to be used on legal documents)

Date created: 7/24/2024 Last Data Uploaded: 7/24/2024 11:56:45 AM

322922140111 32/29/22 Тах 721 4TH ST E ST PAUL Parcel Area