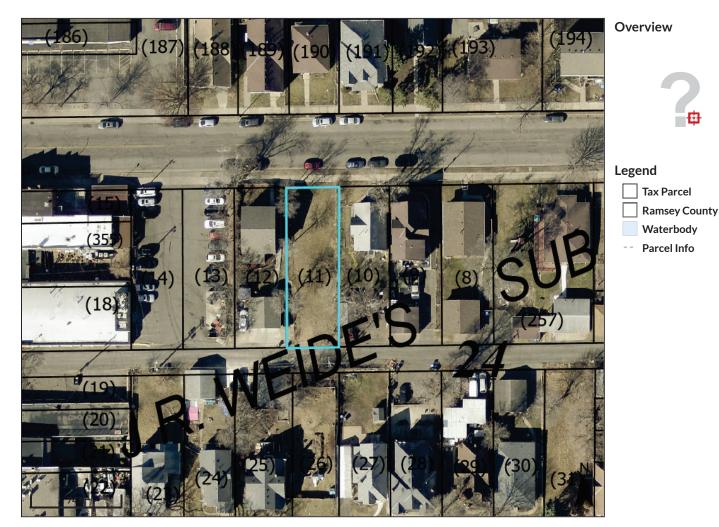

Alternate ID Тах Classification Parcel Area

n/a **5E TAX FORFEITURE NOT** REPORTED; 0.1148

Owner Address STATE OF MN TRUST EXEMPT PO BOX 64097 SAINT PAUL MN 55164-0097

÷

Tax Authority Group (TAG) **Brief Tax Description** 

ST PAUL 625 C J R WEIDE'S SUB OF B24 ARLINGT LOT 11 BLK 24 (Note: Not to be used on legal documents)

Date created: 7/30/2024 Last Data Uploaded: 7/30/2024 1:13:34 PM

|      | ?₽            |
|------|---------------|
| Lege | nd            |
|      | Tax Parcel    |
|      | Ramsey County |
|      | Waterbody     |
|      | Parcel Info   |