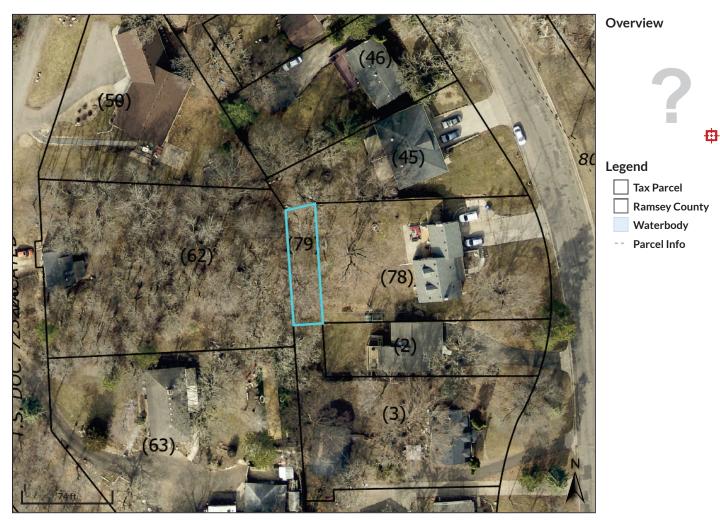

Parcel ID< 332922240044 33/29/22 Sec/Twp/Rng Property 1035 FREMONT AVE Address ST PAUL

Alternate ID Тах Parcel Area

n/a Classification

4B4 UNIMPROVED RESIDENTIAL LAND; 0.1139

Owner Address STATE OF MN TRUST EXEMPT PO BOX 64097 SAINT PAUL MN 55164-0097

Tax Authority Group (TAG) **Brief Tax Description** 

ST PAUL 625 MNB SKIDMORES ADDITION LOT 25 BLK 5 (Note: Not to be used on legal documents)

Date created: 7/30/2024 Last Data Uploaded: 7/30/2024 1:13:34 PM