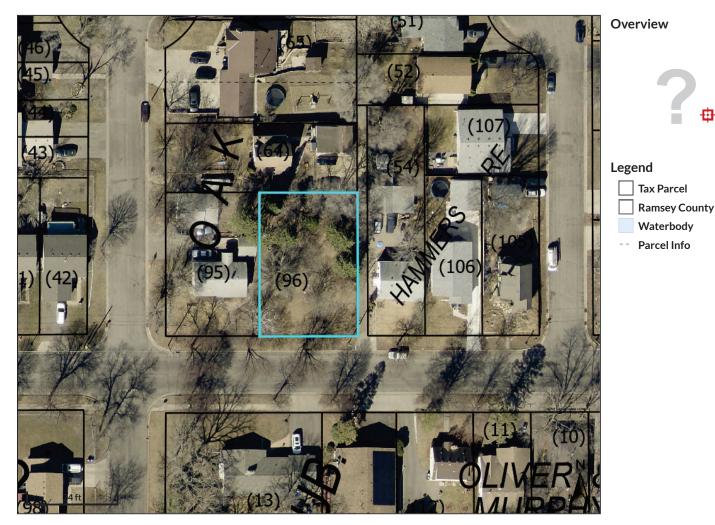

Date created: 7/25/2024 Last Data Uploaded: 7/25/2024 12:03:03 PM

272922130096 Alternate ID Тах Classification Parcel Area

n/a

**5E TAX FORFEITURE NOT** REPORTED; 0.1997

Owner Address STATE OF MN TRUST EXEMPT PO BOX 64097 SAINT PAUL MN 55164-0097

Tax Authority Group (TAG) **Brief Tax Description** 

ST PAUL 625 MNB OAK PARK THAT PT OF LOT 3 LYING E OF THE W 73 FT THEREOF (Note: Not to be used on legal documents)

Date created: 7/25/2024 Last Data Uploaded: 7/25/2024 12:03:03 PM