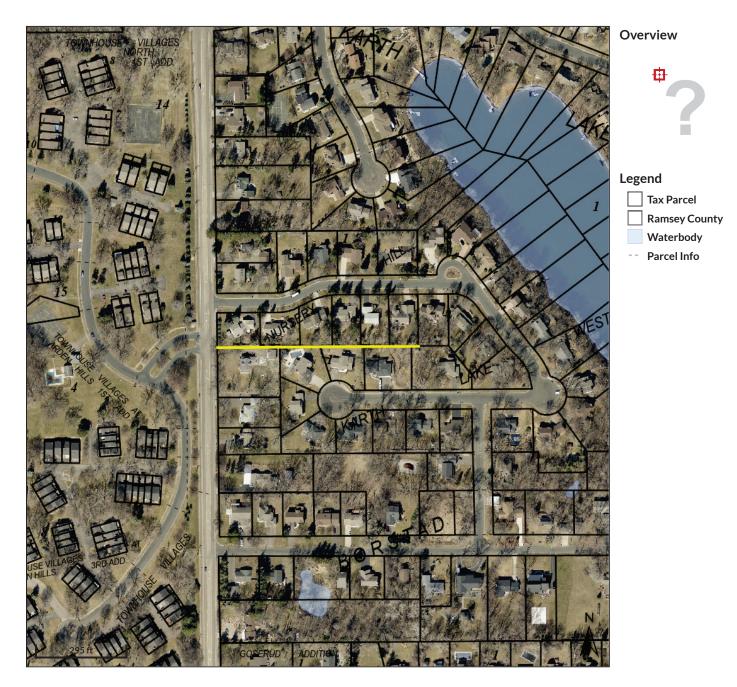

 162923220031
 A

 16/29/23
 T

 WILDER ST N
 C

 ROSEVILLE
 P

Alternate ID Tax Classification Parcel Area n/a 5E TAX FORFEITURE NOT REPORTED; 0.0689 Owner Address STATE OF MN TRUST EXEMPT PO BOX 64097 SAINT PAUL MN 55164-0097

Tax Authority Group (TAG) Brief Tax Description ROSEVILLE 623 R SHARONDALE ADDITION EX W 60 FT LOT 1 BLK 1 (Note: Not to be used on legal documents)

Date created: 7/25/2024 Last Data Uploaded: 7/25/2024 12:03:03 PM