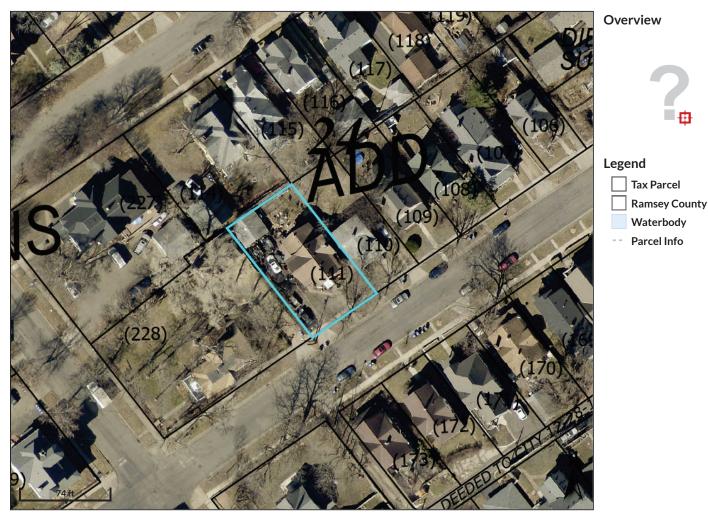

| Parcel ID<      | 322922240172      | Alternate ID   | n/a                          | Owner   | STATE OF MN TRUST    |
|-----------------|-------------------|----------------|------------------------------|---------|----------------------|
| Sec/Twp/Rng     | 32/29/22          | Тах            | <b>5E TAX FORFEITURE NOT</b> | Address | EXEMPT               |
| Property        | <b>BRUNSON ST</b> | Classification | REPORTED;                    |         | PO BOX 64097         |
| Address         | ST PAUL           | Parcel Area    | 0.0053                       |         | SAINT PAUL MN 55164- |
| Tax Authority ( | Group (TAG) ST P  |                |                              |         | 0097                 |

 Tax Authority Group (TAG)
 ST PAUL 625 C

 Brief Tax Description
 BRUNSONS ADD PART B1&ALL B2-12 VAC ALLEY ACCRUING AND FOL; PART LYING NELY OF RR R/W LOT 10

 BLK 9
 (Note: Not to be used on legal documents)