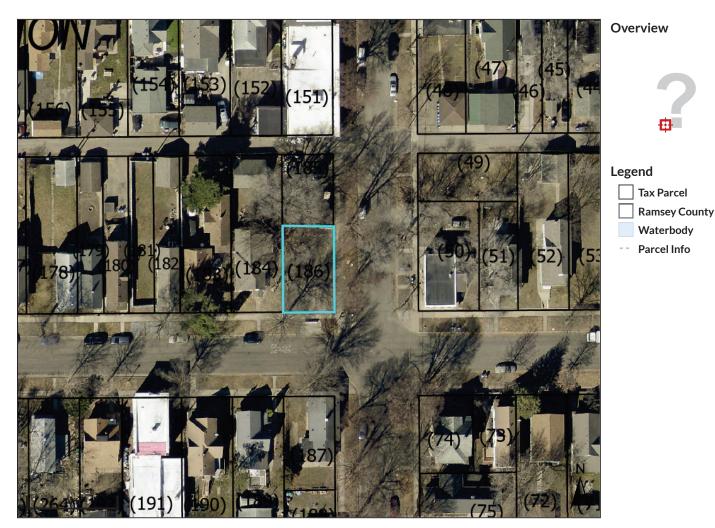

362923230186 36/29/23 543 KENT ST ST PAUL

Alternate ID Tax Classification Parcel Area

n/a 5E TAX FORFEITURE NOT REPORTED; 0.0619 Owner Address STATE OF MN TRUST EXEMPT PO BOX 64097 SAINT PAUL MN 55164-0097

Tax Authority Group (TAG) Brief Tax Description ST PAUL 625 C SMITHS SUBDIVISION OF BLOCK, 12 EX N 56 FT LOT 60 BLK 12 (Note: Not to be used on legal documents)

Date created: 7/25/2024 Last Data Uploaded: 7/25/2024 12:03:03 PM