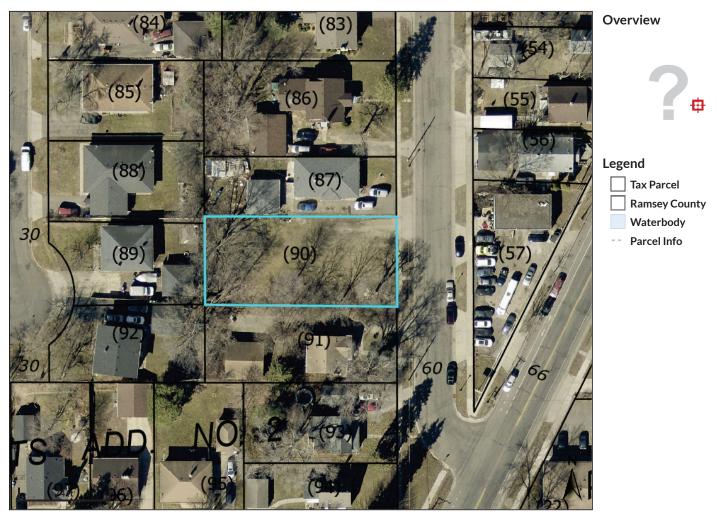

 162923220031
 A

 16/29/23
 T

 WILDER ST N
 C

 ROSEVILLE
 P

Alternate ID Tax Classification Parcel Area n/a 5E TAX FORFEITURE NOT REPORTED; 0.0689 Owner Address STATE OF MN TRUST EXEMPT PO BOX 64097 SAINT PAUL MN 55164-0097

Tax Authority Group (TAG) Brief Tax Description ROSEVILLE 623 R SHARONDALE ADDITION EX W 60 FT LOT 1 BLK 1 (Note: Not to be used on legal documents)

Date created: 7/25/2024 Last Data Uploaded: 7/25/2024 12:03:03 PM