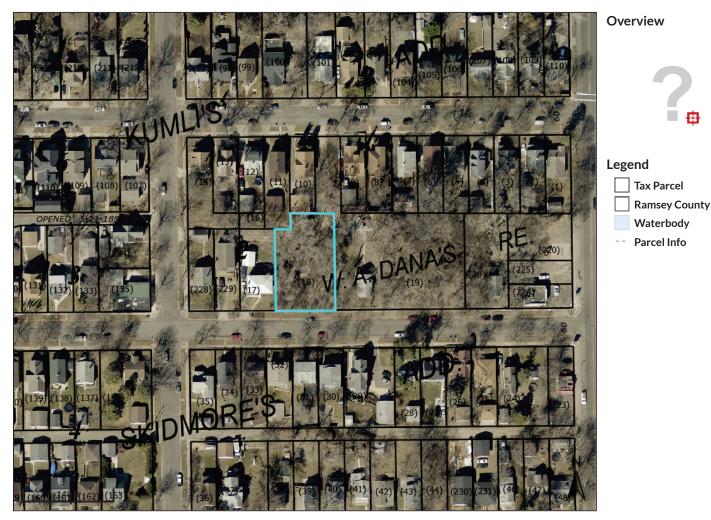

 Sec/Twp/Rng
 33/29/22

 Property
 4TH ST E

 Address
 ST PAUL

Alternate ID Tax Classification Parcel Area n/a 5E TAX FORFEITURE NOT REPORTED; 0.2711 Owner Address STATE OF MN TRUST EXEMPT PO BOX 64097 SAINT PAUL MN 55164-0097

Tax Authority Group (TAG) Brief Tax Description ST PAUL 625 MNB W. A. DANA'S RE L1-12&17 B2 EX W 15 FT LOT 13 BLK 2 SKIDMORES ADD ...W A DANAS RE LOTS 13 AND LOT 14 (Note: Not to be used on legal documents)