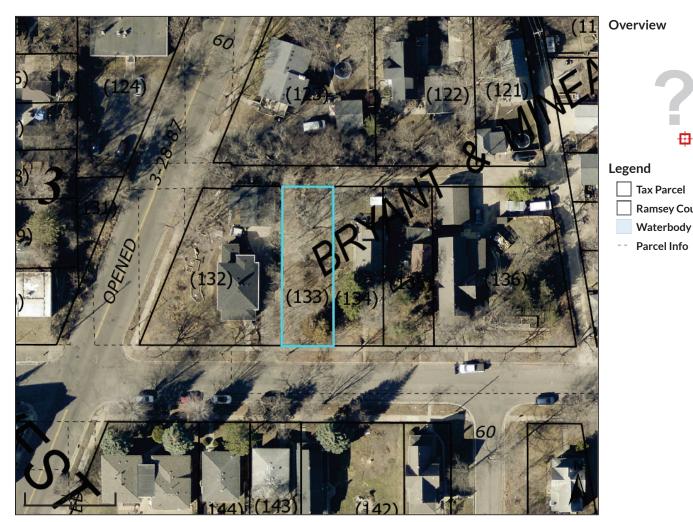

RAMSEY COUNTY

Parcel ID< Sec/Twp/Rng Property Address

082822310133 08/28/22 Тах 141 PAGE ST E ST PAUL

Alternate ID n/a Classification Parcel Area

**5E TAX FORFEITURE NOT** REPORTED; 0.1129

Owner Address STATE OF MN TRUST EXEMPT PO BOX 64097 SAINT PAUL MN 55164-0097

## Tax Authority Group (TAG) **Brief Tax Description**

ST PAUL 625 L BRYANT AND MINEAS REARANGEMENT LOT 18 BLK 13 (Note: Not to be used on legal documents)

Date created: 7/25/2024 Last Data Uploaded: 7/25/2024 12:03:03 PM