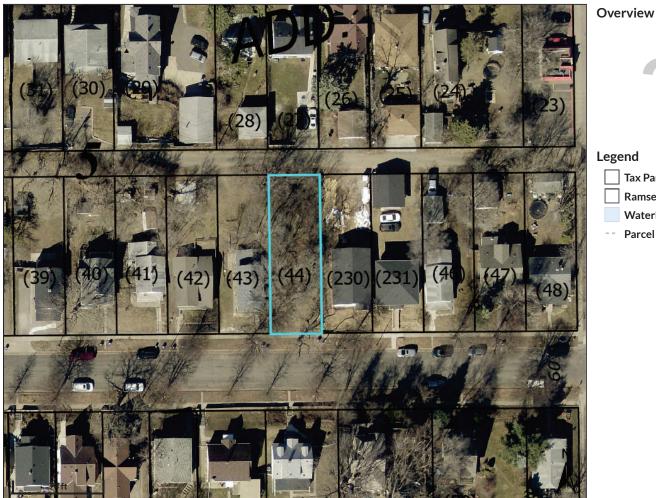

Parcel ID< 332922240157 Sec/Twp/Rng 33/29/22 Property 967 FREMONT Address AVE ST PAUL

Alternate ID Тах Parcel Area

n/a Classification

**5E TAX FORFEITURE NOT** REPORTED; 0.1139

Owner Address

STATE OF MN TRUST EXEMPT PO BOX 64097 SAINT PAUL MN 55164-0097

⊕

Tax Authority Group (TAG) **Brief Tax Description** 

ST PAUL 625 C L D HODGES SUB OF B93 LYMAN&DA LOT 17 BLK 93 (Note: Not to be used on legal documents)

Date created: 7/30/2024 Last Data Uploaded: 7/30/2024 1:13:34 PM