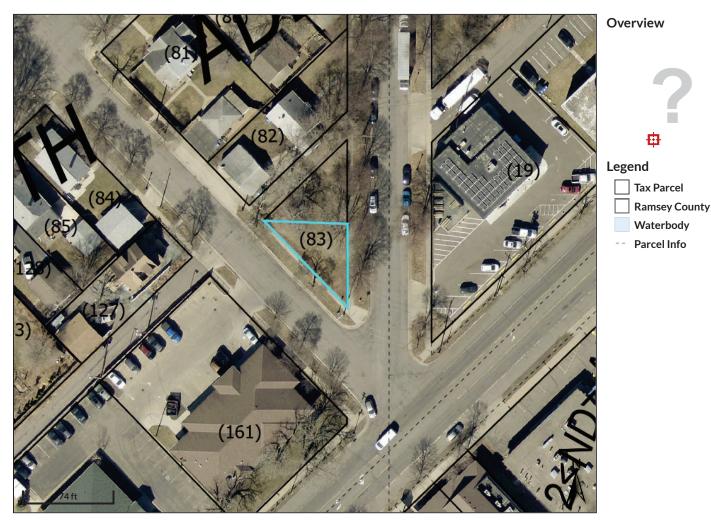

Parcel ID< Sec/Twp/Rng 32/29/22 702 WILSON Property AVE Address ST PAUL

322922410152 Alternate ID Tax Parcel Area

n/a Classification

**5E TAX FORFEITURE NOT** REPORTED; 0.1377

Owner Address STATE OF MN TRUST EXEMPT PO BOX 64097 SAINT PAUL MN 55164-0097

Tax Authority Group (TAG) **Brief Tax Description** 

ST PAUL 625 C WILLIUS SUB OF B57 LYMAN DAYTO LOT 21 BLK 57 (Note: Not to be used on legal documents)

Date created: 7/24/2024 Last Data Uploaded: 7/24/2024 11:56:45 AM