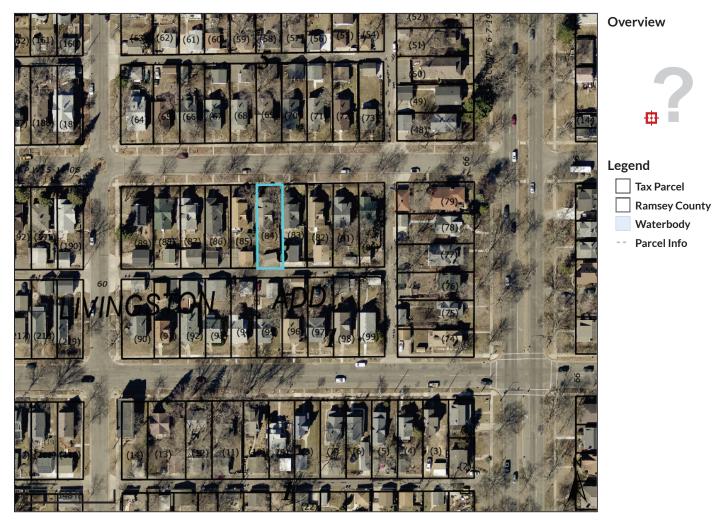

 Parcel ID<</th>
 342923110084

 Sec/Twp/Rng
 34/29/23

 Property
 1136 LAFOND

 Address
 AVE

 ST PAUL

Alternate ID Tax Classification Parcel Area

ID n/a 5E TAX tion REPOI

n/a 5E TAX FORFEITURE NOT REPORTED; 0.1148 Owner Address STATE OF MN TRUST EXEMPT PO BOX 64097 SAINT PAUL MN 55164-0097

Tax Authority Group (TAG) Brief Tax Description ST PAUL 625 C RUTH LIVINGSTON SECOND, ADDITIO LOT 8 BLK 8 (Note: Not to be used on legal documents)

Date created: 7/25/2024 Last Data Uploaded: 7/25/2024 5:13:13 AM