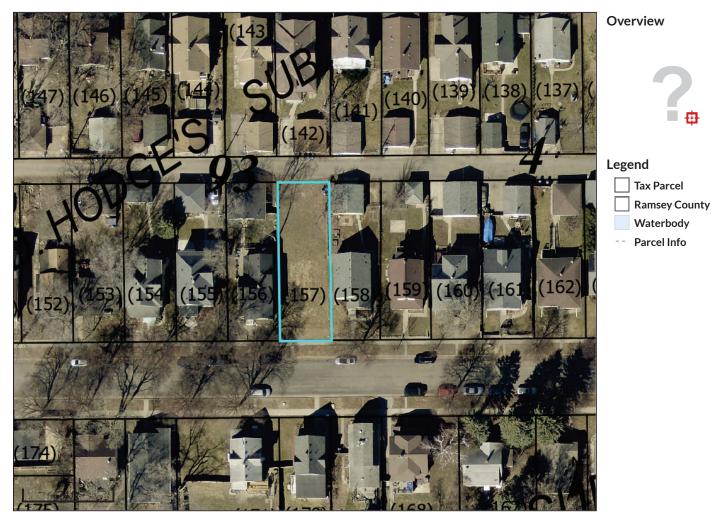

 Parcel ID<</th>
 33292242

 Sec/Twp/Rng
 33/29/22

 Property
 1093 HUE

 Address
 RD

 ST PAUL

332922420152Alternate ID33/29/22Tax1093 HUDSONClassificationRDParcel AreaRDParcel Area

ST PAUL 625 MNB

e ID n/a 5E 1 ation REP rea 0.10

H F SCHWABE'S ADDITION LOT 26 BLK 4 (Note: Not to be used on legal documents)

n/a 5E TAX FORFEITURE NOT REPORTED; 0.1062 Owner Address STATE OF MN TRUST EXEMPT PO BOX 64097 SAINT PAUL MN 55164-0097

Tax Authority Group (TAG) Brief Tax Description