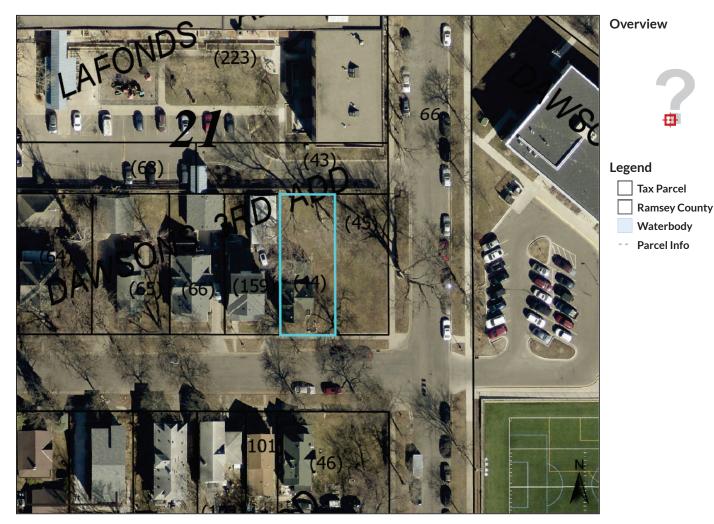

 AVE
 Pare

 ST PAUL
 Pare

Alternate IDn/aTax5E TAClassificationREPCParcel Area0.108

n/a 5E TAX FORFEITURE NOT REPORTED; 0.1086 Owner Address STATE OF MN TRUST EXEMPT PO BOX 64097 SAINT PAUL MN 55164-0097

Tax Authority Group (TAG) Brief Tax Description ST PAUL 625 C DAWSONS THIRD ADDITION LOT 8 BLK 21 (Note: Not to be used on legal documents)

Date created: 7/25/2024 Last Data Uploaded: 7/25/2024 12:03:03 PM