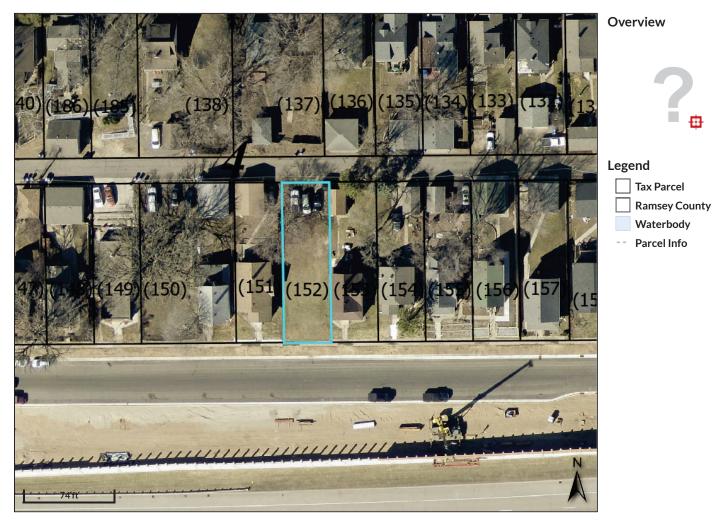

IAL LAND; 0.1139

Owner Address STATE OF MN TRUST EXEMPT PO BOX 64097 SAINT PAUL MN 55164-0097

Tax Authority Group (TAG) **Brief Tax Description** 

ST PAUL 625 MNB SKIDMORES ADDITION LOT 25 BLK 5 (Note: Not to be used on legal documents)

Date created: 7/30/2024 Last Data Uploaded: 7/30/2024 1:13:34 PM







Parcel ID< 332922240157 Sec/Twp/Rng 33/29/22 Property 967 FREMONT Address AVE ST PAUL

Alternate ID Тах Parcel Area

n/a Classification

**5E TAX FORFEITURE NOT** REPORTED; 0.1139

Owner Address

STATE OF MN TRUST EXEMPT PO BOX 64097 SAINT PAUL MN 55164-0097

⊕

Tax Authority Group (TAG) **Brief Tax Description** 

ST PAUL 625 C L D HODGES SUB OF B93 LYMAN&DA LOT 17 BLK 93 (Note: Not to be used on legal documents)

Date created: 7/30/2024 Last Data Uploaded: 7/30/2024 1:13:34 PM





 Parcel ID<</th>
 33292242

 Sec/Twp/Rng
 33/29/22

 Property
 1093 HUE

 Address
 RD

 ST PAUL

332922420152Alternate ID33/29/22Tax1093 HUDSONClassificationRDParcel AreaRDParcel Area

ST PAUL 625 MNB

e ID n/a 5E 1 ation REP rea 0.10

H F SCHWABE'S ADDITION LOT 26 BLK 4 (Note: Not to be used on legal documents)

n/a 5E TAX FORFEITURE NOT REPORTED; 0.1062 Owner Address STATE OF MN TRUST EXEMPT PO BOX 64097 SAINT PAUL MN 55164-0097

Tax Authority Group (TAG) Brief Tax Description

Date created: 7/30/2024 Last Data Uploaded: 7/30/2024 1:13:34 PM

## RAMSEY COUNTY



Parcel ID< Sec/Twp/Rng Property Address

342922230014 Тах Parcel Area

Alternate ID Classification

n/a **5E TAX FORFEITURE NOT** REPORTED; 0.1399

Owner Address STATE OF MN TRUST EXEMPT PO BOX 64097 SAINT PAUL MN 55164-0097

T