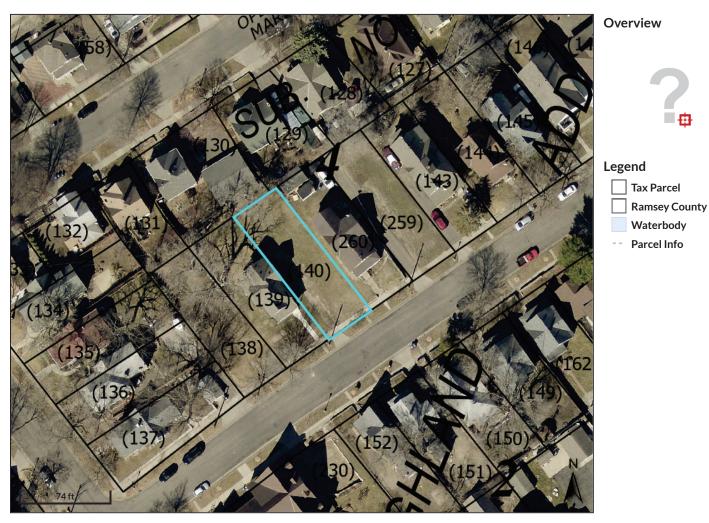

Parcel ID< 332922240044 33/29/22 Sec/Twp/Rng Property 1035 FREMONT AVE Address ST PAUL

Alternate ID Тах Parcel Area

n/a Classification

4B4 UNIMPROVED RESIDENTIAL LAND; 0.1139

Owner Address STATE OF MN TRUST EXEMPT PO BOX 64097 SAINT PAUL MN 55164-0097

Tax Authority Group (TAG) **Brief Tax Description** 

ST PAUL 625 MNB SKIDMORES ADDITION LOT 25 BLK 5 (Note: Not to be used on legal documents)

Date created: 7/30/2024 Last Data Uploaded: 7/30/2024 1:13:34 PM