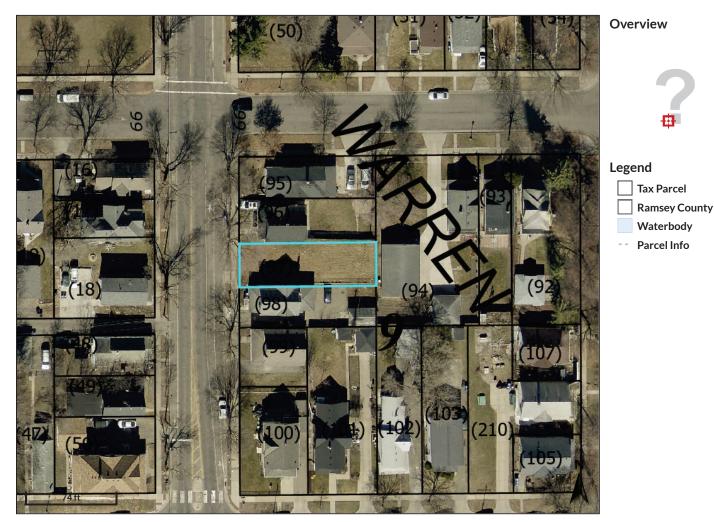

 Parcel ID<</th>
 3629

 Sec/Twp/Rng
 36/2

 Property
 2571

 Address
 AVE

 ST PA

 362923110044
 Alter

 36/29/23
 Tax

 257 LAFOND
 Class

 AVE
 Pare

 ST PAUL
 Pare

Alternate IDn/aTax5E TAClassificationREPCParcel Area0.108

n/a 5E TAX FORFEITURE NOT REPORTED; 0.1086 Owner Address STATE OF MN TRUST EXEMPT PO BOX 64097 SAINT PAUL MN 55164-0097

Tax Authority Group (TAG) Brief Tax Description ST PAUL 625 C DAWSONS THIRD ADDITION LOT 8 BLK 21 (Note: Not to be used on legal documents)

Date created: 7/25/2024 Last Data Uploaded: 7/25/2024 12:03:03 PM