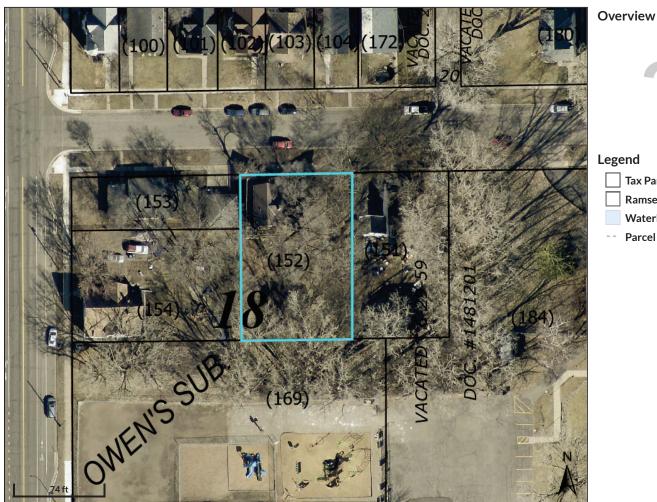

## RAMSEY COUNTY

Legend Tax Parcel **Ramsey County** Waterbody

-- Parcel Info

Parcel ID< Sec/Twp/Rng 29/29/22 Property AVE E Address ST PAUL

292922220152 **422 JESSAMINE**  Alternate ID n/a Classification Parcel Area

Tax

**5E TAX FORFEITURE NOT** REPORTED; 0.2606

Owner Address STATE OF MN TRUST EXEMPT PO BOX 64097 SAINT PAUL MN 55164-0097

Tax Authority Group (TAG) **Brief Tax Description** 

ST PAUL 625 C

BEAUPRE & KELLYS ADDITION W 2/3 OF LOT 1 BLK 18 (Note: Not to be used on legal documents)