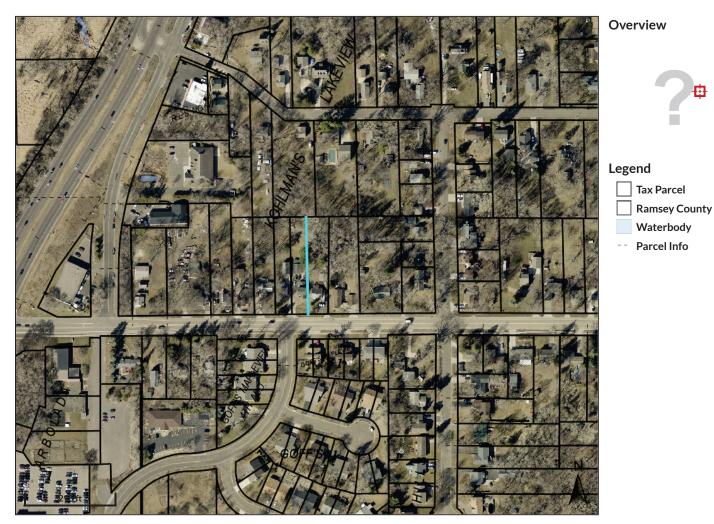

RAMSEY COUNTY

 Parcel ID<</th>
 042922440056

 Sec/Twp/Rng
 04/29/22

 Property
 COUNTY ROAD

 Address
 C E

 MAPLEWOOD

Alternate ID Tax Classification Parcel Area

eID n/a 5ETA ation REPC

n/a 5E TAX FORFEITURE NOT REPORTED; 0.007 Owner Address STATE OF MN TRUST EXEMPT PO BOX 64097 SAINT PAUL MN 55164-0097

Tax Authority Group (TAG) Brief Tax Description MAPLEWOOD 622 MNB KOHLMAN'S LAKEVIEW ADDITION THE W 1 FT OF THE E 33 FT OF LOT 4 (Note: Not to be used on legal documents)