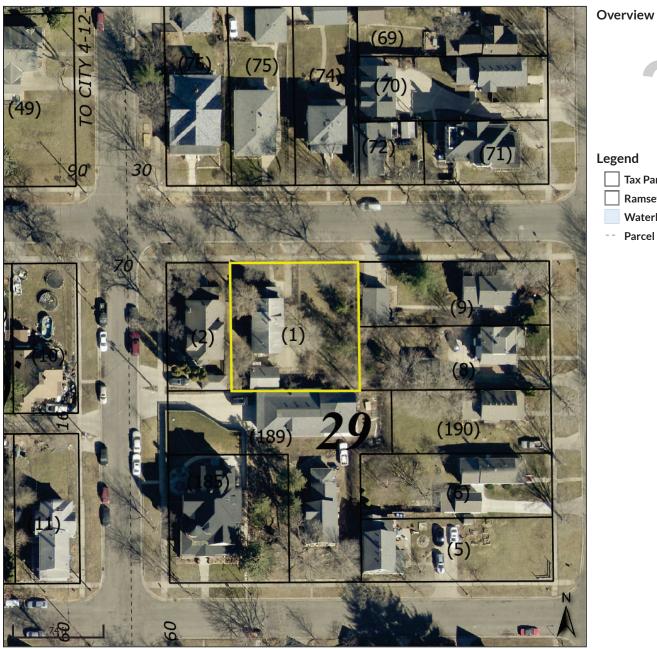

RAMSEY COUNTY

Parcel ID< 112822310079 Alternate ID STATE OF MN TRUST Owner n/a Address EXEMPT **5E TAX FORFEITURE NOT** Sec/Twp/Rng 11/28/22 Tax PO BOX 64097 Classification REPORTED; Property BURLINGTON SAINT PAUL MN 55164-Address RD Parcel Area 0.0432 0097 ST PAUL Tax Authority Group (TAG) ST PAUL 625 MNB **Brief Tax Description** 

BURLINGTON HEIGHTS DIV NO 2 THAT PT OF LOT A IN BLOCK 8 N OF THE ...TO NEAREST PT ON W L OF SD LOT A (Note: Not to be used on legal documents)

Parcel ID< 222922310090 Alternate ID STATE OF MN TRUST Owner n/a Address EXEMPT **5E TAX FORFEITURE NOT** Sec/Twp/Rng 22/29/22 Тах PO BOX 64097 Classification REPORTED; Property 1335 BARCLAY SAINT PAUL MN 55164-Address ST Parcel Area 0.2342 0097 ST PAUL Tax Authority Group (TAG) ST PAUL 625 MNB